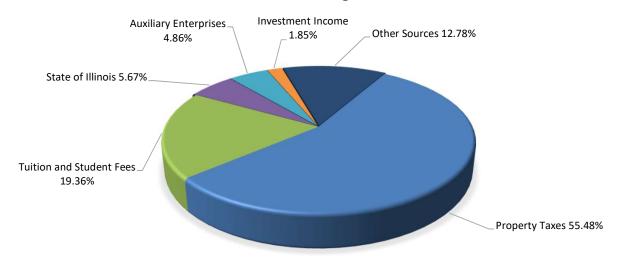

## **Budgeted Operating Revenues By Source Fiscal Year 2026**

Other Revenues 3.2%

#### For the Fiscal Year Ended June 30, 2026

|                               |    |            | On | erations and |    | Total      | Percent |
|-------------------------------|----|------------|----|--------------|----|------------|---------|
|                               |    | Education  | •  | laintenance  |    | Operating  | of      |
|                               |    | Fund       | 14 | Fund         |    | Funds      | Total   |
|                               |    |            |    |              |    |            |         |
| LOCAL GOVERNMENT              |    |            |    |              |    |            |         |
| Property Taxes                | \$ | 44,260,665 | \$ | 16,295,000   | \$ | 60,555,665 |         |
| Corp. Replacement Tax         |    | 1,150,000  |    | -            |    | 1,150,000  |         |
| Total Local Government        | \$ | 45,410,665 | \$ | 16,295,000   | \$ | 61,705,665 | 62.8%   |
| STATE GOVERNMENT              |    |            |    |              |    |            |         |
| ICCB                          | \$ | 7,570,000  | \$ | _            | \$ | 7,570,000  |         |
| <b>Total State Government</b> | \$ | 7,570,000  | \$ | -            | \$ | 7,570,000  | 7.7%    |
| TUITION AND FEES              |    |            |    |              |    |            |         |
| Tuition                       | \$ | 23,095,000 | \$ | _            | \$ | 23,095,000 |         |
| Other Student Fees            | •  | 2,585,000  | *  | _            | *  | 2,585,000  |         |
| Payment Plan & Late Fees      |    | 150,000    |    | _            |    | 150,000    |         |
| Total Tuition and Fees        | \$ | 25,830,000 | \$ | -            | \$ | 25,830,000 | 26.3%   |
| OTHER REVENUES                |    |            |    |              |    |            |         |
| Miscellaneous Revenue         | \$ | 400.000    | \$ | 8,500        | \$ | 408.500    |         |
| Interest on Investments       | •  | 2,400,000  | *  | -            | *  | 2,400,000  |         |
| Building Rental               |    | -          |    | 165,170      |    | 165,170    |         |
| Operating Transfers In        |    | -          |    | 175,100      |    | 175,100    |         |
| Total Other Revenues          | \$ | 2,800,000  | \$ | 348,770      | \$ | 3,148,770  | 3.2%    |
| TOTAL REVENUES                | \$ | 81,610,665 | \$ | 16,643,770   | \$ | 98,254,435 | 100.0%  |