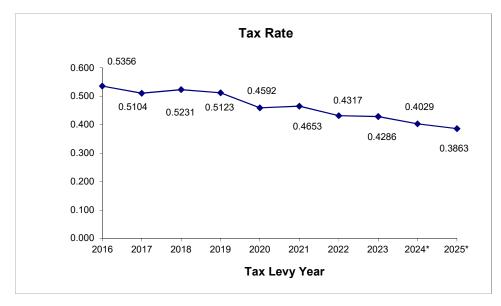

|                         | -                       | 4,741,524                               | 11,554,000                              | 8,279,315               |

#### Current Board Policy EP3:3

Beginning in FY2005, a reserve of 3 months operating expenses was required. Prior to 2005 only 2 months of reserve was required. In FY2009, the working capital reserve was increased to 4 months of operating expenses.

In FY2017, the working capital reserve was increased to 6 months of operating expenses

### **ELGIN COMMUNITY COLLEGE Historical Tax Levy Information**





\* estimate



Note: PTELL Limits increase to the lesser of CPI or 5%. CPI for 2022 and 2023 is 7.0% and 6.5%, respectively, limited to 5%.

#### **Tuition Rate History**

| Fiscal Year                         |                  | Tuition/Credit Hour | % Increase |
|-------------------------------------|------------------|---------------------|------------|
| FY 2026                             |                  |                     |            |
| general                             | \$128.00         | \$138.00            | 2.22%      |
| student activities                  | \$1.00           |                     |            |
| technology replacement and services | \$5.00           |                     |            |
| instructional equipment             | \$3.00           |