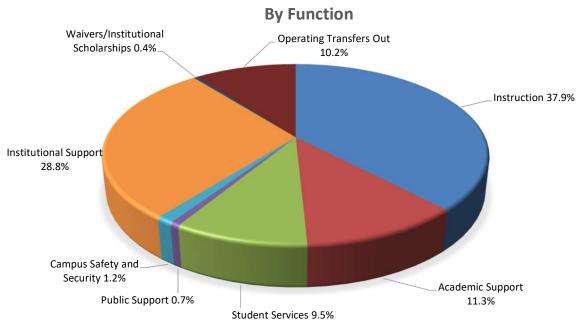

#### For the Fiscal Year Ended June 30, 2026

|                                    |                  | Op | erations and        | Total            | Percent |
|------------------------------------|------------------|----|---------------------|------------------|---------|
|                                    | Education        | N  | <b>l</b> aintenance | Operating        | of      |
|                                    | Fund             |    | Fund                | Funds            | Total   |
| BY FUNCTION                        |                  |    |                     |                  |         |
| Instruction                        | \$<br>37,222,141 | \$ | -                   | \$<br>37,222,141 | 37.9%   |
| Academic Support                   | 11,055,642       |    | -                   | 11,055,642       | 11.3%   |
| Student Services                   | 9,310,562        |    | -                   | 9,310,562        | 9.5%    |
| Public Support                     | 705,943          |    | -                   | 705,943          | 0.7%    |
| Campus Safety and Security         | -                |    | 1,192,605           | 1,192,605        | 1.2%    |
| Institutional Support              | 17,067,729       |    | 11,267,065          | 28,334,794       | 28.8%   |
| Waivers/Institutional Scholarships | 406,539          |    | -                   | 406,539          | 0.4%    |
| Operating Transfers Out            | 5,842,109        |    | 4,184,100           | 10,026,209       | 10.2%   |
| TOTAL EXPENDITURES BY FUNCTION     | \$<br>81,610,665 | \$ | 16,643,770          | \$<br>98,254,435 | 100.0%  |
|                                    |                  |    |                     |                  |         |
| BY OBJECT                          |                  |    |                     |                  |         |
| Salaries                           | \$<br>51,739,173 | \$ | 5,362,675           | \$<br>57,101,848 | 58.2%   |
| Employee Benefits                  | 10,806,173       |    | 1,224,277           | 12,030,450       | 12.2%   |
| Contractual Services               | 5,184,907        |    | 1,136,267           | 6,321,174        | 6.4%    |
| General Materials & Supplies       | 4,340,038        |    | 877,353             | 5,217,391        | 5.3%    |
| Professional Development           | 632,964          |    | 30,050              | 663,014          | 0.7%    |
| Fixed Charges                      | 280,550          |    | 515,000             | 795,550          | 0.8%    |
| Capital Outlay                     | 1,696,762        |    | 464,700             | 2,161,462        | 2.2%    |
| Utilities                          | 7,000            |    | 2,849,348           | 2,856,348        | 2.9%    |
| Other                              | 674,450          |    | -                   | 674,450          | 0.7%    |
| Waivers/Institutional Scholarships | 406,539          |    | -                   | 406,539          | 0.4%    |
| Operating Transfers Out            | 5,842,109        |    | 4,184,100           | 10,026,209       | 10.2%   |
| TOTAL EXPENDITURES BY OBJECT       | \$<br>81,610,665 | \$ | 16,643,770          | \$<br>98,254,435 | 100.0%  |