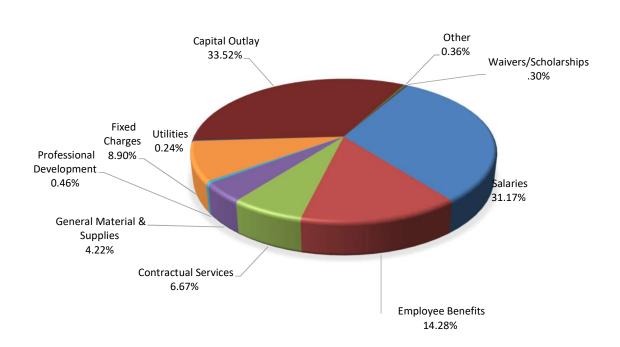

### Schedule of Combined Revenues and Expenditures All Funds

|                                       |     | Adopted     | Audited        |             |    | Adopted      | Δ              | pril 30, 2025 |    | Proposed     |
|---------------------------------------|-----|-------------|----------------|-------------|----|--------------|----------------|---------------|----|--------------|
|                                       |     | Budget      |                | June 30th   |    | Budget       |                | Actual        |    | Budget       |
|                                       |     | FY2024      |                | FY2024      |    | FY2025       |                | FY2025        |    | FY2026       |
| REVENUES                              |     |             |                |             |    |              | -              |               |    |              |
| Property Taxes                        | \$  | 65,103,746  | \$             | 67,370,582  | \$ | 70,815,202   | \$             | 69,655,576    | \$ | 74,044,088   |
| Bond Proceeds                         | *   | -           | •              | 1,288,640   | *  | 55,000,000   | •              | 56,061,433    | *  | ,,           |
| Tuition and Student Fees              |     | 24,499,800  |                | 23,662,110  |    | 24,528,800   |                | 24,965,552    |    | 25,830,000   |
| State of Illinois                     |     | 6,976,437   |                | 6,920,402   |    | 7,164,000    |                | 6,537,013     |    | 7,570,000    |
| Auxiliary Enterprises                 |     | 6,058,558   |                | 5,591,847   |    | 6,196,376    |                | 4,686,100     |    | 6,480,255    |
| Build America Bond Interest Rebates   |     | 0,000,000   |                | 5,551,647   |    | 0,130,370    |                | 4,000,100     |    | 0,400,200    |
| Local Grants and Contracts            |     | 183,100     |                | 3,500       |    | 137,325      |                | 6.932         |    | -            |
| Other Sources                         |     | 15,529,571  |                | 40,262,664  |    | 17,737,775   |                | 16,770,291    |    | 19,527,670   |
| TOTAL REVENUES                        | \$  | 118,351,212 | \$             | 145,099,744 | \$ | 181,579,478  | \$             | 178,682,897   | \$ | 133,452,013  |
| TOTAL REVENUES                        | , a | 110,351,212 | _ <del>-</del> | 145,099,744 | Þ  | 101,5/9,4/0  | _ <del>-</del> | 170,002,097   | 3  | 133,452,013  |
|                                       |     |             |                |             |    |              |                |               |    |              |
| EXPENDITURES BY OBJECT                | ١.  |             |                |             | ١. |              |                |               | ١. |              |
| Salaries                              | \$  | 56,856,491  | \$             | 58,688,755  | \$ | 58,105,566   | \$             | 52,252,985    | \$ | 61,262,579   |
| Employee Benefits                     |     | 24,899,315  |                | 36,188,495  |    | 25,806,212   |                | 20,792,434    |    | 28,089,886   |
| Contractual Services                  |     | 7,322,465   |                | 8,606,224   |    | 11,964,296   |                | 8,602,709     |    | 13,101,765   |
| General Material & Supplies           |     | 9,186,228   |                | 8,482,986   |    | 9,002,776    |                | 6,907,736     |    | 8,330,189    |
| Professional Development              |     | 1,000,822   |                | 1,075,248   |    | 963,862      |                | 892,312       |    | 906,426      |
| Fixed Charges                         |     | 12,654,842  |                | 12,257,805  |    | 12,961,678   |                | 11,391,098    |    | 17,486,223   |
| Utilities                             |     | 2,811,309   |                | 2,855,691   |    | 2,679,186    |                | 2,120,015     |    | 2,856,348    |
| Capital Outlay                        |     | 14,511,894  |                | 12,765,093  |    | 76,680,779   |                | 5,387,639     |    | 63,522,357   |
| Other                                 |     | 405,917     |                | 269,421     |    | 290,133      |                | 145,479       |    | 700,148      |
| Waivers/Institutional Scholarships    |     | 275,000     |                | 351,466     |    | 375,000      |                | 407,080       |    | 406,539      |
| CUDC Francistituses                   |     |             |                |             |    |              |                |               |    |              |
| SURS Expenditures TOTAL EXPENSES      | \$  | 129,924,283 | \$             | 141,541,184 | \$ | 198,829,488  | \$             | 108,899,487   | \$ | 196,662,460  |
| IOTAL EXPENSES                        | - P | 129,924,203 | _ <del>-</del> | 141,541,104 | Þ  | 190,029,400  | _ <del>-</del> | 100,099,407   | 3  | 190,002,400  |
|                                       |     |             |                |             |    |              |                |               |    |              |
| Other Financing Sources (Uses)        |     |             |                |             |    |              |                |               |    |              |
| Transfers to non-budgeted funds       |     | 11,745,001  |                | (1,287,901) |    | 115,160      |                | -             |    | 145,713      |
| Release of Fund Balance               | L.  | -           |                | -           |    |              |                | -             |    | 63,260,000   |
| Total Other Financing Sources         | \$  | 11,745,001  | _\$_           | (1,287,901) | \$ | 115,160      | \$             | -             | \$ | 63,405,713   |
|                                       |     |             |                |             |    |              |                |               |    |              |
| Excess (deficiency) of revenues over  |     |             |                |             |    |              |                |               |    |              |
| expenditures and other sources (uses) |     | 171,930     |                | 2,270,659   |    | (17,134,850) |                | 69,783,411    |    | 195,266      |
|                                       |     |             |                |             |    |              |                |               |    |              |
| Fund Balances at beginning of year    |     | -           |                | 92,852,073  |    | 113,756,256  |                | 113,756,256   |    | 183,750,704  |
| ŭ ü ,                                 |     |             |                | , , ,       |    |              | _              |               |    |              |
| Release of Fund Balance               |     | -           |                | -           |    | -            |                | -             |    | (63,260,000) |
|                                       |     |             | _              |             |    |              | _              |               |    | , , ,,,,,,,, |
| Fund Balances                         | \$  | 171,930     | \$             | 95,122,732  | \$ | 96,621,406   | \$             | 183,539,667   | \$ | 120,685,970  |