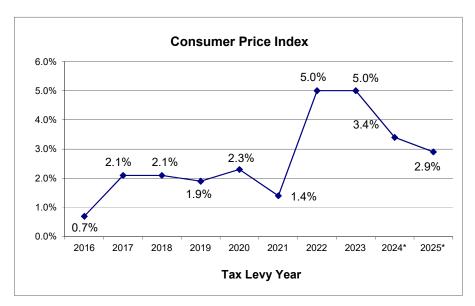

#### **Revenue Assumptions**

Tuition increased by \$3 per credit hour for a total of \$138 per credit hour.

The Consumer Price Index (CPI) for the 2024 tax levy is 3.4% and the 2025 tax levy is 2.9%. Fifty percent of each levy is budgeted as revenue in the fiscal year 2026.