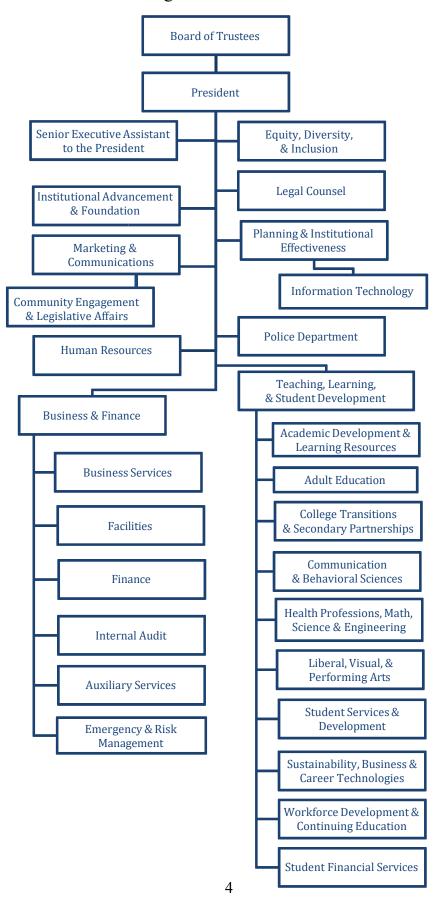

s operation. |
| VPAC                       | Break even                                                                                            | Break even                                                                                            |
| Facilities Rental          | An amount of \$188,063 will be subsidized by operating funds.                                         | An amount of \$175,100 will be subsidized by operating funds.                                         |

### **Principal Officials**

## BOARD OF TRUSTEES Members

Jennifer Rakow, Chairperson Sergio Rodriguez, Vice-Chairperson

Donna Redmer, EDD Patricia Arroyo

Patrick Parks James Allen

Melissa Barbosa-Guzman

Daniel Gidlund, Student Member of the Board Peggy Heinrich, President

### Organizational Chart



### District Map



Serving the counties of:

Cook
DeKalb
DuPage
Kane
McHenry



## **Budgeted Operating Revenues By Source Fiscal Year 2026**

Other Revenues 3.2%



#### **Schedule of Budgeted Operating Revenues by Source**

#### For the Fiscal Year Ended June 30, 2026

|                               |    |            | On | erations and |    | Total      | Percent |
|-------------------------------|----|------------|----|--------------|----|------------|---------|
|                               |    | Education  | •  | laintenance  |    | Operating  | of      |
|                               |    | Fund       | 14 | Fund         |    | Funds      | Total   |
|                               |    |            |    |              |    |            |         |
| LOCAL GOVERNMENT