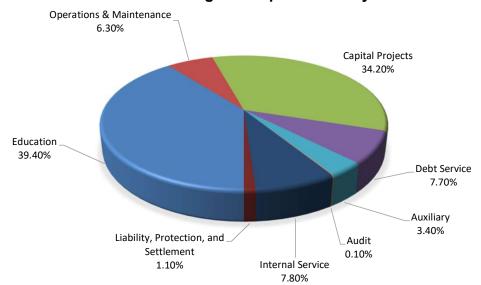

## **Budgeted Operating Revenues By Source Fiscal Year 2026**

Other Revenues 3.2%

#### For the Fiscal Year Ended June 30, 2026

|                               |    |            | On | erations and |    | Total      | Percent |
|-------------------------------|----|------------|----|--------------|----|------------|---------|
|                               |    | Education  | •  | laintenance  |    | Operating  | of      |
|                               |    | Fund       | 14 | Fund         |    | Funds      | Total   |
|                               |    |            |    |              |    |            |         |
| LOCAL GOVERNMENT              |    |            |    |              |    |            |         |
| Property Taxes                | \$ | 44,260,665 | \$ | 16,295,000   | \$ | 60,555,665 |         |
| Corp. Replacement Tax         |    | 1,150,000  |    | -            |    | 1,150,000  |         |
| Total Local Government        | \$ | 45,410,665 | \$ | 16,295,000   | \$ | 61,705,665 | 62.8%   |
| STATE GOVERNMENT              |    |            |    |              |    |            |         |
| ICCB                          | \$ | 7,570,000  | \$ | _            | \$ | 7,570,000  |         |
| <b>Total State Government</b> | \$ | 7,570,000  | \$ | -            | \$ | 7,570,000  | 7.7%    |
| TUITION AND FEES              |    |            |    |              |    |            |         |
| Tuition                       | \$ | 23,095,000 | \$ | _            | \$ | 23,095,000 |         |
| Other Student Fees            | •  | 2,585,000  | *  | _            | *  | 2,585,000  |         |
| Payment Plan & Late Fees      |    | 150,000    |    | _            |    | 150,000    |         |
| Total Tuition and Fees        | \$ | 25,830,000 | \$ | -            | \$ | 25,830,000 | 26.3%   |
| OTHER REVENUES                |    |            |    |              |    |            |         |
| Miscellaneous Revenue         | \$ | 400.000    | \$ | 8,500        | \$ | 408.500    |         |
| Interest on Investments       | •  | 2,400,000  | *  | -            | *  | 2,400,000  |         |
| Building Rental               |    | -          |    | 165,170      |    | 165,170    |         |
| Operating Transfers In        |    | -          |    | 175,100      |    | 175,100    |         |
| Total Other Revenues          | \$ | 2,800,000  | \$ | 348,770      | \$ | 3,148,770  | 3.2%    |
| TOTAL REVENUES                | \$ | 81,610,665 | \$ | 16,643,770   | \$ | 98,254,435 | 100.0%  |