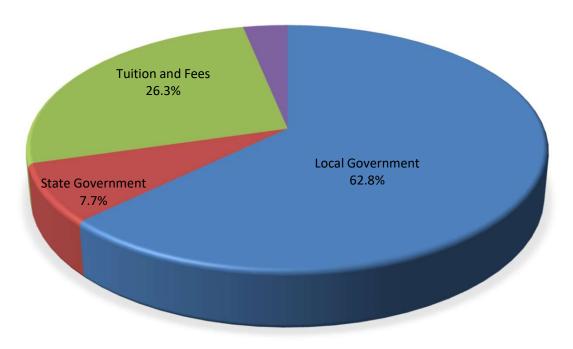

## **Budgeted Operating Revenues By Source Fiscal Year 2026**

Other Revenues 3.2%

#### For the Fiscal Year Ended June 30, 2026

|                               |    |            | On | erations and |    | Total      | Percent |
|-------------------------------|----|------------|----|--------------|----|------------|---------|
|                               |    | Education  | •  | laintenance  |    | Operating  | of      |
|                               |    | Fund       | 14 | Fund         |    | Funds      | Total   |
|                               |    |            |    |              |    |            |         |
| LOCAL GOVERNMENT              |    |            |    |              |    |            |         |
| Property Taxes                | \$ | 44,260,665 | \$ | 16,295,000   | \$ | 60,555,665 |         |
| Corp. Replacement Tax         |    | 1,150,000  |    | -            |    | 1,150,000  |         |
| Total Local Government        | \$ | 45,410,665 | \$ | 16,295,000   | \$ | 61,705,665 | 62.8%   |
| STATE GOVERNMENT              |    |            |    |              |    |            |         |
| ICCB                          | \$ | 7,570,000  | \$ | _            | \$ | 7,570,000  |         |
| <b>Total State Government</b> | \$ | 7,570,000  | \$ | -            | \$ | 7,570,000  | 7.7%    |
| TUITION AND FEES              |    |            |    |              |    |            |         |
| Tuition                       | \$ | 23,095,000 | \$ | _            | \$ | 23,095,000 |         |
| Other Student Fees            | •  | 2,585,000  | *  | _            | *  | 2,585,000  |         |
| Payment Plan & Late Fees      |    | 150,000    |    | _            |    | 150,000    |         |
| Total Tuition and Fees        | \$ | 25,830,000 | \$ | -            | \$ | 25,830,000 | 26.3%   |
| OTHER REVENUES                |    |            |    |              |    |            |         |
| Miscellaneous Revenue         | \$ | 400.000    | \$ | 8,500        | \$ | 408.500    |         |
| Interest on Investments       | •  | 2,400,000  | *  | -            | *  | 2,400,000  |         |
| Building Rental               |    | -          |    | 165,170      |    | 165,170    |         |
| Operating Transfers In        |    | -          |    | 175,100      |    | 175,100    |         |
| Total Other Revenues          | \$ | 2,800,000  | \$ | 348,770      | \$ | 3,148,770  | 3.2%    |
| TOTAL REVENUES                | \$ | 81,610,665 | \$ | 16,643,770   | \$ | 98,254,435 | 100.0%  |