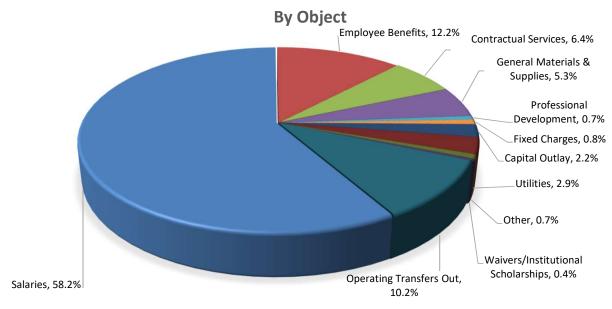

### **Budgeted Operating Expenditures Fiscal Year 2026**

#### For the Fiscal Year Ended June 30, 2026

|                                    |                  | Op | erations and        | Total            | Percent |
|------------------------------------|------------------|----|---------------------|------------------|---------|
|                                    | Education        | N  | <b>l</b> aintenance | Operating        | of      |
|                                    | Fund             |    | Fund                | Funds            | Total   |
| BY FUNCTION                        |                  |    |                     |                  |         |
| Instruction                        | \$<br>37,222,141 | \$ | -                   | \$<br>37,222,141 | 37.9%   |
| Academic Support                   | 11,055,642       |    | -                   | 11,055,642       | 11.3%   |
| Student Services                   | 9,310,562        |    | -                   | 9,310,562        | 9.5%    |
| Public Support                     | 705,943          |    | -                   | 705,943          | 0.7%    |
| Campus Safety and Security         | -                |    | 1,192,605           | 1,192,605        | 1.2%    |
| Institutional Support              | 17,067,729       |    | 11,267,065          | 28,334,794       | 28.8%   |
| Waivers/Institutional Scholarships | 406,539          |    | -                   | 406,539          | 0.4%    |
| Operating Transfers Out            | 5,842,109        |    | 4,184,100           | 10,026,209       | 10.2%   |
| TOTAL EXPENDITURES BY FUNCTION     | \$<br>81,610,665 | \$ | 16,643,770          | \$<br>98,254,435 | 100.0%  |
|                                    |                  |    |                     |                  |         |
| BY OBJECT                          |                  |    |                     |                  |         |
| Salaries                           | \$<br>51,739,173 | \$ | 5,362,675           | \$<br>57,101,848 | 58.2%   |
| Employee Benefits                  | 10,806,173       |    | 1,224,277           | 12,030,450       | 12.2%   |
| Contractual Services               | 5,184,907        |    | 1,136,267           | 6,321,174        | 6.4%    |
| General Materials & Supplies       | 4,340,038        |    | 877,353             | 5,217,391        | 5.3%    |
| Professional Development           | 632,964          |    | 30,050              | 663,014          | 0.7%    |
| Fixed Charges                      | 280,550          |    | 515,000             | 795,550          | 0.8%    |
| Capital Outlay                     | 1,696,762        |    | 464,700             | 2,161,462        | 2.2%    |
| Utilities                          | 7,000            |    | 2,849,348           | 2,856,348        | 2.9%    |
| Other                              | 674,450          |    | -                   | 674,450          | 0.7%    |
| Waivers/Institutional Scholarships | 406,539          |    | -                   | 406,539          | 0.4%    |
| Operating Transfers Out            | 5,842,109        |    | 4,184,100           | 10,026,209       | 10.2%   |
| TOTAL EXPENDITURES BY OBJECT       | \$<br>81,610,665 | \$ | 16,643,770          | \$<br>98,254,435 | 100.0%  |