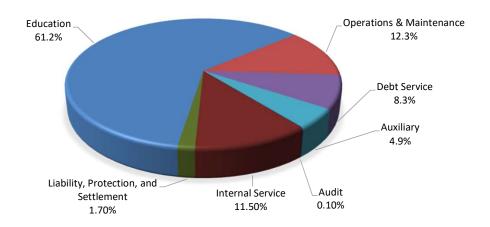

### **Budgeted Operating Expenditures Fiscal Year 2026**

#### For the Fiscal Year Ended June 30, 2026

|                                    |                  | Op | erations and        | Total            | Percent |
|------------------------------------|------------------|----|---------------------|------------------|---------|
|                                    | Education        | N  | <b>l</b> aintenance | Operating        | of      |
|                                    | Fund             |    | Fund                | Funds            | Total   |
| BY FUNCTION                        |                  |    |                     |                  |         |
| Instruction                        | \$<br>37,222,141 | \$ | -                   | \$<br>37,222,141 | 37.9%   |
| Academic Support                   | 11,055,642       |    | -                   | 11,055,642       | 11.3%   |
| Student Services                   | 9,310,562        |    | -                   | 9,310,562        | 9.5%    |
| Public Support                     | 705,943          |    | -                   | 705,943          | 0.7%    |
| Campus Safety and Security         | -                |    | 1,192,605           | 1,192,605        | 1.2%    |
| Institutional Support              | 17,067,729       |    | 11,267,065          | 28,334,794       | 28.8%   |
| Waivers/Institutional Scholarships | 406,539          |    | -                   | 406,539          | 0.4%    |
| Operating Transfers Out            | 5,842,109        |    | 4,184,100           | 10,026,209       | 10.2%   |
| TOTAL EXPENDITURES BY FUNCTION     | \$<br>81,610,665 | \$ | 16,643,770          | \$<br>98,254,435 | 100.0%  |
|                                    |                  |    |                     |                  |         |
| BY OBJECT                          |                  |    |                     |                  |         |
| Salaries                           | \$<br>51,739,173 | \$ | 5,362,675           | \$<br>57,101,848 | 58.2%   |
| Employee Benefits                  | 10,806,173       |    | 1,224,277           | 12,030,450       | 12.2%   |
| Contractual Services               | 5,184,907        |    | 1,136,267           | 6,321,174        | 6.4%    |
| General Materials & Supplies       | 4,340,038        |    | 877,353             | 5,217,391        | 5.3%    |
| Professional Development           | 632,964          |    | 30,050              | 663,014          | 0.7%    |
| Fixed Charges                      | 280,550          |    | 515,000             | 795,550          | 0.8%    |
| Capital Outlay                     | 1,696,762        |    | 464,700             | 2,161,462        | 2.2%    |
| Utilities                          | 7,000            |    | 2,849,348           | 2,856,348        | 2.9%    |
| Other                              | 674,450          |    | -                   | 674,450          | 0.7%    |
| Waivers/Institutional Scholarships | 406,539          |    | -                   | 406,539          | 0.4%    |
| Operating Transfers Out            | 5,842,109        |    | 4,184,100           | 10,026,209       | 10.2%   |
| TOTAL EXPENDITURES BY OBJECT       | \$<br>81,610,665 | \$ | 16,643,770          | \$<br>98,254,435 | 100.0%  |