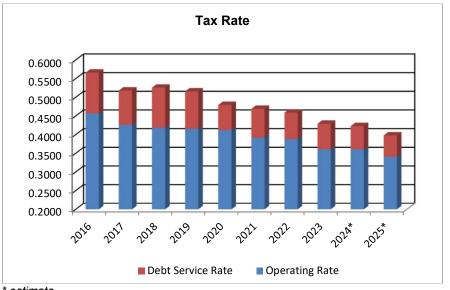

|                         | -                       | 4,741,524                               | 11,554,000                              | 8,279,315               |

#### Current Board Policy EP3:3

Beginning in FY2005, a reserve of 3 months operating expenses was required. Prior to 2005 only 2 months of reserve was required. In FY2009, the working capital reserve was increased to 4 months of operating expenses.

In FY2017, the working capital reserve was increased to 6 months of operating expenses

### **ELGIN COMMUNITY COLLEGE Historical Tax Levy Information**





\* estimate



Note: PTELL Limits increase to the lesser of CPI or 5%. CPI for 2022 and 2023 is 7.0% and 6.5%, respectively, limited to 5%.

#### **Tuition Rate History**

| Fiscal Year                         |                  | Tuition/Credit Hour | % Increase |
|-------------------------------------|------------------|---------------------|------------|
| FY 2026                             |                  |                     |            |
| general                             | \$128.00         | \$138.00            | 2.22%      |
| student activities                  | \$1.00           |                     |            |
| technology replacement and services | \$5.00           |                     |            |
| instructional equipment             | \$3.00           |