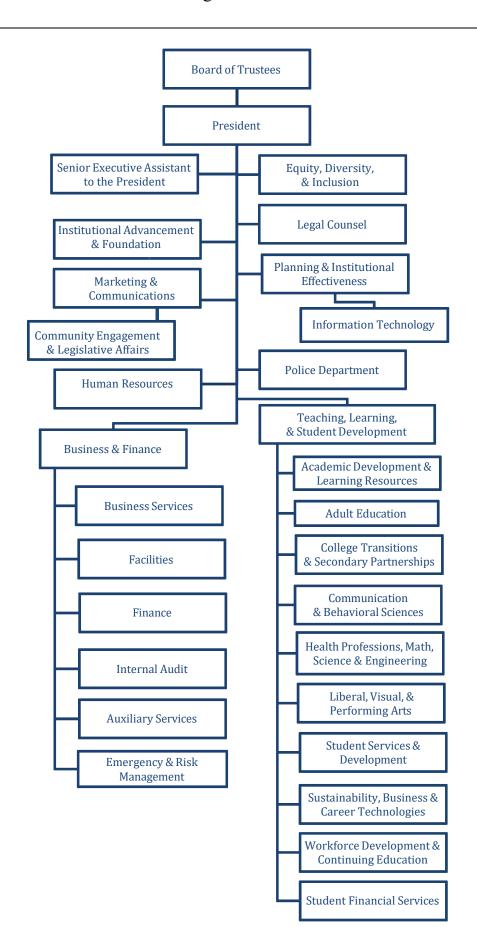

| Break even                                                                                                 | Break even                                                                                            |  |  |  |  |  |  |
| Facilities Rental           | An amount of \$150,396 will be subsidized by operating funds.                                              | An amount of \$137,125 will be subsidized by operating funds.                                         |  |  |  |  |  |  |

#### **Principal Officials**

# BOARD OF TRUSTEES Members

Donna Redmer, EDD, Chairperson Jennifer Rakow, Vice-Chairperson

Patrick Parks Patricia Arroyo

Sergio Rodriguez Shane Nowak

Clare M. Ollayos

Ryan Kolbusz, Student Member of the Board

David Sam, President

### Organizational Chart



#### District Map



Serving the counties of:

Cook
DeKalb
DuPage
Kane
McHenry



# **Budgeted Operating Revenues By Source Fiscal Year 2024**



#### **Schedule of Budgeted Operating Revenues by Source**

#### For the Fiscal Year Ended June 30, 2024

|                                           |     | Education<br>Fund | -  | erations and<br>laintenance<br>Fund | Total<br>Operating<br>Funds | Percent<br>of<br>Total |
|-------------------------------------------|-----|-------------------|----|-------------------------------------|-----------------------------|------------------------|
| LOCAL GOVERNMENT                          |     |                   |    |                                     |                             |                        |
| Property Taxes Local Grants and Co