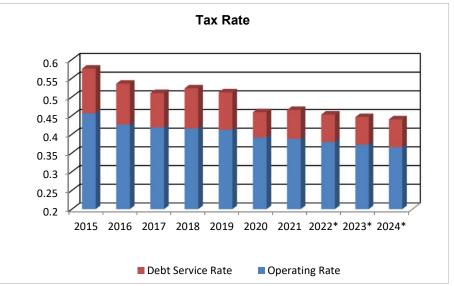

Note: Budget is on cash basis for tax levy purposes.

AUXILIARY SERVICES FUND CONTINUING EDUCATION

|                                                                                                                               |    | Adopted<br>Budget<br>FY2022                  |     | Audited<br>June 30th<br>FY2022       |    | Adopted<br>Budget<br>FY2023            |     | il 30, 2023<br>Actual<br>=Y2023      | Proposed<br>Budget<br>FY2024                                  |
|-------------------------------------------------------------------------------------------------------------------------------|----|----------------------------------------------|-----|--------------------------------------|----|----------------------------------------|-----|--------------------------------------|---------------------------------------------------------------|
| OPERATING REVENUES                                                                                                            |    |                                              |     |                                      |    |                                        |     |                                      |                                                               |
| Miscellaneous Revenue                                                                                                         | \$ | 157,000                                      | \$  | 146,861                              | \$ | 238,000                                | \$  | 270,801                              | \$<br>447,700                                                 |
| TOTAL OPERATING REVENUES                                                                                                      | \$ | 157,000                                      | \$  | 146,861                              | \$ | 238,000                                | \$  | 270,801                              | \$<br>447,700                                                 |
| OPERATING EXPENSES Salaries Employee Benefits Contractual Services General Material & Supplies Professional Development Other | \$ | 136,426<br>19,227<br>68,900<br>19,550<br>200 | \$  | 118,976<br>9,535<br>68,752<br>12,020 | \$ | 117,650<br>19,557<br>108,000<br>67,600 | \$  | 92,604<br>12,542<br>93,772<br>28,062 | \$<br>150,441<br>22,855<br>64,000<br>45,500<br>2,500<br>6,000 |
| TOTAL OPERATING EXPENSES                                                                                                      | \$ | 244,303                                      | \$  | 209,283                              | \$ | 312,807                                | _\$ | 226,980                              | \$<br>291,296                                                 |
| Excess revenues over expenditures  OTHER FINANCING SOURCES (USES)                                                             | \$ | (87,303)                                     | \$  | (62,422)                             | \$ | (74,807)                               | \$  | 43,821                               | \$<br>156,404                                                 |
| Transfers from the Education Fund Transfers from Corporate Training                                                           | \$ | 67,303                                       | \$  | 62,422                               | \$ | 84,438<br>55,369                       | \$  | -                                    | \$<br>                                                        |
| TOTAL OTHER FINANCING SOURCES (USES)                                                                                          | \$ | 67,303                                       | \$  | 62,422                               | \$ | 139,807                                | \$  | -                                    | \$<br>-                                                       |
| Net Income (Loss)                                                                                                             | \$ | (20,000)                                     | \$  | -                                    | \$ | 65,000                                 | \$  | 43,821                               | \$<br>156,404                                                 |
| Retained Earnings at beginning of year                                                                                        | \$ |                                              | _\$ | (17,350)                             | \$ |                                        | _\$ | (17,350)                             | \$<br>26,471                                                  |
| Retained Earnings                                                                                                             | \$ | (20,000)                                     | \$  | (17,350)                             | \$ | 65,000                                 |     | 26,471                               | \$<br>182,875                                                 |