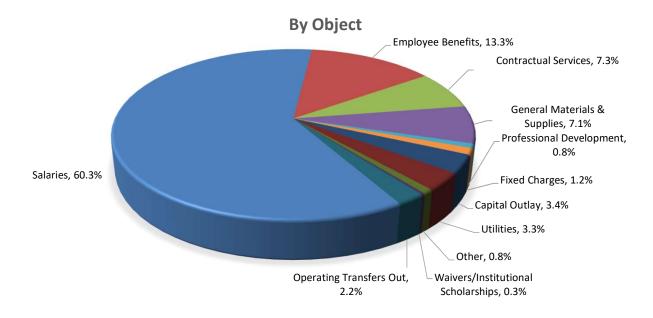

#### Budgeted Operating Expenditures Fiscal Year 2024

#### **Schedule of Budgeted Operating Expenditures**

#### For the Fiscal Year Ended June 30, 2024

| DV EUNOTION                               | Education<br>Fund |                 | -  | erations and<br>laintenance<br>Fund |    | Total<br>Operating<br>Funds | Percent<br>of<br>Total |
|-------------------------------------------|-------------------|-----------------|----|-------------------------------------|----|-----------------------------|------------------------|
| BY FUNCTION Instruction                   | \$                | 24 642 052      | Φ. |                                     | \$ | 24 642 052                  | 39.8%                  |
|                                           | Ф                 | 34,642,052      | \$ | -                                   | Ф  | 34,642,052<br>10.258.169    | 39.6%<br>11.7%         |
| Academic Support Student Services         |                   | 10,258,169      |    | -                                   |    | -,,                         | 7.8%                   |
|                                           |                   | 6,848,670       |    | -                                   |    | 6,848,670<br>629.659        | 7.8%<br>0.7%           |
| Public Support Campus Safety and Security |                   | 629,659         |    | 1.187.687                           |    | 1,187,687                   | 0.7%<br>1.4%           |
| Institutional Support                     |                   | -<br>19,824,616 |    | 11,728,123                          |    | 31,552,739                  | 36.1%                  |
| Waivers/Institutional Scholarships        |                   | 281,500         |    | 11,720,123                          |    | 281,500                     | 0.3%                   |
| Operating Transfers Out                   |                   | 1,821,029       |    | 137,125                             |    | 1,958,154                   | 2.2%                   |
| TOTAL EXPENDITURES BY FUNCTION            | \$                | 74,305,695      | \$ | 13,052,935                          | \$ | 87,358,630                  | 100.0%                 |
| TOTAL EXPENDITURES BY FUNCTION            | <b>—</b>          | 74,303,693      | Ψ  | 13,032,933                          | Ψ  | 67,336,630                  | 100.0 /6               |
| BY OBJECT                                 |                   |                 |    |                                     |    |                             |                        |
| Salaries                                  | \$                | 47,937,673      | \$ | 4,694,735                           | \$ | 52,632,408                  | 60.3%                  |
| Employee Benefits                         |                   | 10,128,700      |    | 1,470,470                           |    | 11,599,170                  | 13.3%                  |
| Contractual Services                      |                   | 5,001,922       |    | 1,347,750                           |    | 6,349,672                   | 7.3%                   |
| General Materials & Supplies              |                   | 5,254,909       |    | 938,230                             |    | 6,193,139                   | 7.1%                   |
| Professional Development                  |                   | 693,986         |    | 27,025                              |    | 721,011                     | 0.8%                   |
| Fixed Charges                             |                   | 250,326         |    | 822,500                             |    | 1,072,826                   | 1.2%                   |
| Capital Outlay                            |                   | 2,226,900       |    | 735,000                             |    | 2,961,900                   | 3.4%                   |
| Utilities                                 |                   | 1,300           |    | 2,878,100                           |    | 2,879,400                   | 3.3%                   |
| Other                                     |                   | 707,450         |    | 2,000                               |    | 709,450                     | 0.8%                   |
| Waivers/Institutional Scholarships        |                   | 281,500         |    | -                                   |    | 281,500                     | 0.3%                   |
| Operating Transfers Out                   |                   | 1,821,029       |    | 137,125                             |    | 1,958,154                   | 2.2%                   |
| TOTAL EXPENDITURES BY OBJECT              | \$                | 74,305,695      | \$ | 13,052,935                          | \$ | 87,358,630                  | 100.0%                 |