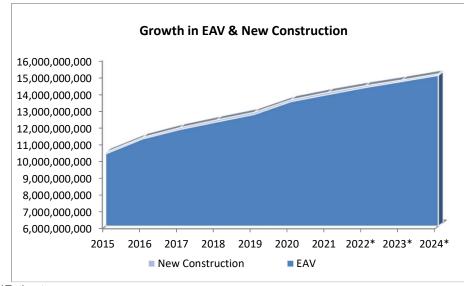

|
| RAMP Report Required Rese                  | erve Levels       | 8,148,800                 | -            | -                         | 4,390,300               | 4,741,524                 |

#### Current Board Policy EP3:3

 $Beginning \ in \ FY2005, \ a \ reserve \ of \ 3 \ months \ operating \ expenses \ was \ required. \ Prior \ to \ 2005 \ only \ 2 \ months \ of \ reserve \ was \ required.$ 

In FY2009, the working capital reserve was increased to 4 months of operating expenses.

In FY2017, the working capital reserve was increased to 6 months of operating expenses

In FY2017, the Report Reserves were reduced due to the removal of the Academic Classroom Building from the project submittal to ICCB.

## **ELGIN COMMUNITY COLLEGE Historical Tax Levy Information**









\*Estimate Note: PTELL Limits increase to the lesser of CPI or 5%. CPI for 2022 is 7.0% limited to 5%.

## **Tuition Rate History**

| Fiscal Year                         |                    | Tuition/Credit Hour | % Increase |
|-------------------------------------|--------------------|---------------------|------------|
| FY 2024                             |                    |                     |            |
| general                             | \$123.00           | \$132.00            | 0.00%      |
| student activities                  | \$1.00             |                     |            |
| technology replacement and services | \$5.00             |                     |            |
| instructional equipment             | \$2.00             |                     |