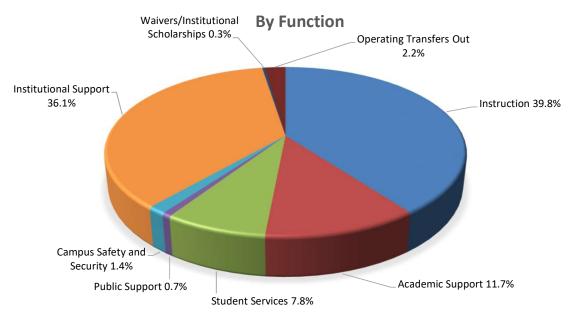

#### Budgeted Operating Expenditures Fiscal Year 2024

#### **Schedule of Budgeted Operating Expenditures**

#### For the Fiscal Year Ended June 30, 2024

| DV EUNOTION                               | Education<br>Fund |                 | -  | erations and<br>laintenance<br>Fund |    | Total<br>Operating<br>Funds | Percent<br>of<br>Total |
|-------------------------------------------|-------------------|-----------------|----|-------------------------------------|----|-----------------------------|------------------------|
| BY FUNCTION Instruction                   | \$                | 24 642 052      | Φ. |                                     | \$ | 24 642 052                  | 39.8%                  |
|                                           | Ф                 | 34,642,052      | \$ | -                                   | Ф  | 34,642,052<br>10.258.169    | 39.6%<br>11.7%         |
| Academic Support Student Services         |                   | 10,258,169      |    | -                                   |    | -,,                         | 7.8%                   |
|                                           |                   | 6,848,670       |    | -                                   |    | 6,848,670<br>629.659        | 7.8%<br>0.7%           |
| Public Support Campus Safety and Security |                   | 629,659         |    | 1.187.687                           |    | 1,187,687                   | 0.7%<br>1.4%           |
| Institutional Support                     |                   | -<br>19,824,616 |    | 11,728,123                          |    | 31,552,739                  | 36.1%                  |
| Waivers/Institutional Scholarships        |                   | 281,500         |    | 11,720,123                          |    | 281,500                     | 0.3%                   |
| Operating Transfers Out                   |                   | 1,821,029       |    | 137,125                             |    | 1,958,154                   | 2.2%                   |
| TOTAL EXPENDITURES BY FUNCTION            | \$                | 74,305,695      | \$ | 13,052,935                          | \$ | 87,358,630                  | 100.0%                 |
| TOTAL EXPENDITURES BY FUNCTION            | <b>—</b>          | 74,303,693      | Ψ  | 13,032,933                          | Ψ  | 67,336,630                  | 100.0 /6               |
| BY OBJECT                                 |                   |                 |    |                                     |    |                             |                        |
| Salaries                                  | \$                | 47,937,673      | \$ | 4,694,735                           | \$ | 52,632,408                  | 60.3%                  |
| Employee Benefits                         |                   | 10,128,700      |    | 1,470,470                           |    | 11,599,170                  | 13.3%                  |
| Contractual Services                      |                   | 5,001,922       |    | 1,347,750                           |    | 6,349,672                   | 7.3%                   |
| General Materials & Supplies              |                   | 5,254,909       |    | 938,230                             |    | 6,193,139                   | 7.1%                   |
| Professional Development                  |                   | 693,986         |    | 27,025                              |    | 721,011                     | 0.8%                   |
| Fixed Charges                             |                   | 250,326         |    | 822,500                             |    | 1,072,826                   | 1.2%                   |
| Capital Outlay                            |                   | 2,226,900       |    | 735,000                             |    | 2,961,900                   | 3.4%                   |
| Utilities                                 |                   | 1,300           |    | 2,878,100                           |    | 2,879,400                   | 3.3%                   |
| Other                                     |                   | 707,450         |    | 2,000                               |    | 709,450                     | 0.8%                   |
| Waivers/Institutional Scholarships        |                   | 281,500         |    | -                                   |    | 281,500                     | 0.3%                   |
| Operating Transfers Out                   |                   | 1,821,029       |    | 137,125                             |    | 1,958,154                   | 2.2%                   |
| TOTAL EXPENDITURES BY OBJECT              | \$                | 74,305,695      | \$ | 13,052,935                          | \$ | 87,358,630                  | 100.0%                 |