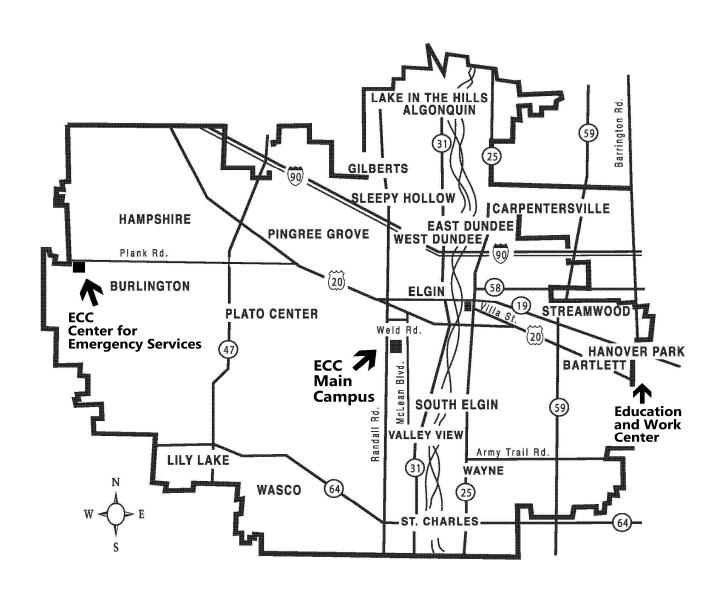

| Break even                                                                                            |  |  |  |  |  |  |
| Facilities Rental           | An amount of \$150,396 will be subsidized by operating funds.                                              | An amount of \$137,125 will be subsidized by operating funds.                                         |  |  |  |  |  |  |

#### **Principal Officials**

# BOARD OF TRUSTEES Members

Donna Redmer, EDD, Chairperson Jennifer Rakow, Vice-Chairperson

Patrick Parks Patricia Arroyo

Sergio Rodriguez Shane Nowak

Clare M. Ollayos

Ryan Kolbusz, Student Member of the Board

David Sam, President

### Organizational Chart



#### District Map



Serving the counties of:

Cook
DeKalb
DuPage
Kane
McHenry



# **Budgeted Operating Revenues By Source Fiscal Year 2024**



#### **Schedule of Budgeted Operating Revenues by Source**

#### For the Fiscal Year Ended June 30, 2024

|                                           |     | Education<br>Fund | -  | erations and<br>laintenance<br>Fund | Total<br>Operating<br>Funds | Percent<br>of<br>Total |
|-------------------------------------------|-----|-------------------|----|-------------------------------------|-----------------------------|------------------------|
| LOCAL GOVERNMENT                          |     |                   |    |                                     |                             |                        |
| Property Taxes Local Grants and Contracts | \$  | 40,41