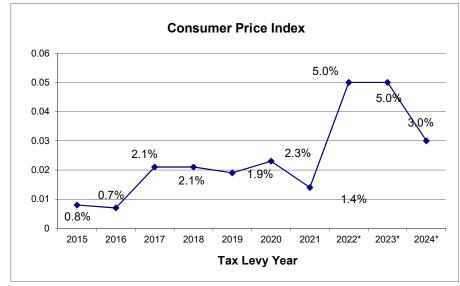

#### **Revenue Assumptions**

Tuition remained the same at \$132 per credit hour for the sixth year in a row.

The Consumer Price Index (CPI) for the 2022 tax levy is 7.0%; however, the allowable increase is limited to 5.0% by the property tax extension limitation law (PTELL). The CPI or the 2023 tax levy is 6.5% which will be limited to 5% by PTELL. A no-tax increase for both levy years has been reflected in the budget. Fifty percent of each levy is budgeted as revenue in the fiscal year 2024.