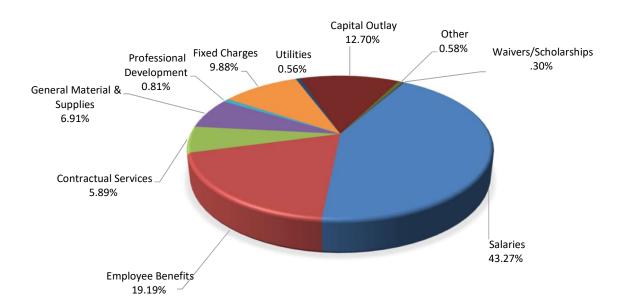

#### Summary of Revenues and Expenditures - All Fund Groups

|                                                | January or Hove             | mado ama Exponentardo          | 7 till 1 dilla Groups       |                                    |                              |
|------------------------------------------------|-----------------------------|--------------------------------|-----------------------------|------------------------------------|------------------------------|
|                                                | Adopted<br>Budget<br>FY2022 | Audited<br>June 30th<br>FY2022 | Adopted<br>Budget<br>FY2023 | April 30, 2023<br>Actual<br>FY2023 | Proposed<br>Budget<br>FY2024 |
| Education Fund                                 | 1 12022                     | 1 12022                        | 1 12020                     | 1 12020                            | 1 12027                      |
| Total Revenues                                 | 74,426,981                  | 70,762,906                     | 75,590,022                  | 71,634,334                         | 74,305,695                   |
| Total Expenditures                             | 67,849,556                  | 62,780,636                     | 69,495,674                  | 55,825,395                         | 72,484,666                   |
| Net Transfer in (Out)                          | (6,577,424)                 | (16,273,718)                   | (6,094,348)                 | (1,220,762)                        | (1,821,029)                  |
| Net Income (Loss)                              | 1.00                        | (8,291,448)                    | -                           | 14,588,177                         | - '                          |
| Operations & Maintenance Subfund               |                             |                                |                             |                                    |                              |
| Total Revenues                                 | 12,186,121                  | 11,947,988                     | 12,371,550                  | 12,146,544                         | 12,717,147                   |
| Total Expenditures                             | 11,992,192                  | 10,827,091                     | 12,221,154                  | 7,661,892                          | 12,580,022                   |
| Net Transfer in (Out)                          | (58,833)                    | -                              | (150,396)                   | -                                  | (137,125)                    |
| Release of Fund Balance                        | -                           |                                | -                           | -                                  | -                            |
| Net Income (Loss)                              | 135,096                     | 1,120,897<br>-                 | -                           | 4,484,652                          | -                            |
| Operations & Maintenance Subfund-I             | Facility Rental             |                                |                             |                                    |                              |
| Total Revenues                                 | 104,143                     | 99,470                         | 169,881                     | 122,555                            | 198,663                      |
| Total Expenditures                             | 298,071                     | 128,297                        | 320,277                     | 187,151                            | 335,788                      |
| Net Transfer in (Out)                          | 58,833                      | <del>-</del>                   | 150,396                     | -                                  | 137,125                      |
| Net Income (Loss)                              | (135,095)                   | (28,827)                       | -                           | (64,596)                           | -                            |
| Capital Project Fund                           |                             |                                |                             |                                    |                              |
| Total Revenues                                 | -                           | - 0.405.070                    | - 0000000                   | 7 704 740                          | -                            |
| Total Expenditures                             | 13,156,500                  | 6,195,870                      | 8,000,000                   | 7,724,749                          | 11,745,000                   |
| Net Transfer in (Out)                          | 4,400,000                   | 11,844,600                     | 8,000,000                   | -<br>(7.704.740)                   | 11,745,000                   |
| Net Income (Loss)                              | (8,756,500)                 | 5,648,730                      | -                           | (7,724,749)                        | -                            |
| Bond and Interest Fund                         |                             |                                |                             |                                    |                              |
| Total Revenues                                 | 9,881,784                   | 9,981,343                      | 10,609,020                  | 10,604,083                         | 10,638,700                   |
| Total Expenditures                             | 6,972,975                   | 10,335,350                     | 10,664,419                  | 8,640,591                          | 10,423,499                   |
| Release from fund balance                      | <del>-</del>                | <del>.</del>                   | -                           | -<br>                              |                              |
| Net Income (Loss)                              | 2,908,809                   | (354,007)                      | (55,399)                    | 1,963,492                          | 215,201                      |
| Auxiliary Services Fund                        |                             |                                |                             |                                    |                              |
| Total Revenues                                 | 4,107,111                   | 3,987,184                      | 5,200,419                   | 4,204,996                          | 5,766,959                    |
| Total Expenditures                             | 6,496,806                   | 4,834,979                      | 6,657,332                   | 5,363,568                          | 7,255,000                    |
| Net Transfer in (Out)                          | 2,177,425                   | 1,318,326                      | 1,694,348                   | 1,220,762                          | 1,821,029                    |
| Net Income (Loss)                              | (212,270)                   | 470,531                        | 237,435                     | 62,190                             | 332,988                      |
| Working Cash Fund                              |                             |                                |                             |                                    |                              |
| Total Revenues                                 | 60,000                      | 34,472                         | 40,000                      | 28,344                             | 75,000                       |
| Total Expenditures                             | -                           | -                              | -                           | -                                  | 75.000                       |
| Net Income (Loss)                              | 60,000                      | 34,472                         | 40,000                      | 28,344                             | 75,000                       |
| Audit Fund                                     |                             |                                |                             |                                    |                              |
| Total Revenues                                 | 150,067                     | 100,349                        | 141,236                     | 112,932                            | 125,000                      |
| Total Expenditures                             | 150,067                     | 125,144                        | 168,764                     | 101,096                            | 194,897                      |
| Release from fund balance<br>Net Income (Loss) | -<br>-                      | -<br>(24,795)                  | -<br>(27,528)               | -<br>11,836                        | 69,897                       |
| Net income (Loss)                              | -                           | (24,195)                       | (21,320)                    | 11,000                             | -                            |
| Liability, Protection, and Settlement S        |                             |                                | 4.00= 000                   |                                    |                              |
| Total Revenues                                 | 905,000                     | 789,378                        | 1,005,000                   | 998,691                            | 1,405,000                    |
| Total Expenditures                             | 1,784,495                   | 1,556,554                      | 1,676,183                   | 1,448,048                          | 1,890,919                    |
| Release from fund balance                      | (070.405)                   | (707.470)                      | (074,400)                   | (440.257)                          | 485,919                      |
| Net Income (Loss)                              | (879,495)                   | (767,176)                      | (671,183)                   | (449,357)                          | -                            |
| Bond Proceeds Fund                             |                             |                                |                             |                                    |                              |
| Total Revenues                                 | -                           | 13,845                         | -                           | -                                  | -                            |
| Total Expenditures                             | 2,266,555                   | 1,251,753                      | -                           | -                                  | -                            |
| Net Income (Loss)                              | (2,266,555)                 | (1,237,908)                    | -                           | -                                  | -                            |
| Internal Service Fund                          |                             | _                              |                             |                                    |                              |
| Total Revenues                                 | 11,673,979                  | 39,689,045                     | 12,214,714                  | 9,121,112                          | 12,825,450                   |
| Total Expenditures                             | 11,673,979                  | 40,861,407                     | 12,214,714                  | 9,247,287                          | 12,825,450                   |
| Net Transfer in (Out)                          | -                           | 3,110,792                      | -                           | (400.475)                          | -                            |
| Net Income (Loss)                              | -                           | 1,938,430                      | -                           | (126,175)                          | -                            |

### Schedule of Combined Revenues and Expenditures All Funds

|                                       |                                              | Adopted<br>Budget<br>FY2022 |          | Audited<br>June 30th<br>FY2022 |    | Adopted<br>Budget<br>FY2023 | Α        | pril 30, 2023<br>Actual<br>FY2023 |      | Proposed<br>Budget<br>FY2024 |
|---------------------------------------|----------------------------------------------|-----------------------------|----------|--------------------------------|----|-----------------------------|----------|-----------------------------------|------|------------------------------|
| REVENUES                              |                                              | 00 000 040                  | •        | 00 707 004                     | _  | 00 770 050                  | •        | 00 700 000                        |      | 05 400 747                   |
| Property Taxes                        | \$                                           | 62,938,842                  | \$       | 62,787,661                     | \$ | 63,770,256                  | \$       | 63,798,392                        | \$   | 65,103,747                   |
| Bond Proceeds                         |                                              | -                           |          | -                              |    | -                           |          |                                   |      |                              |
| Tuition and Student Fees              |                                              | 23,305,000                  |          | 20,416,158                     |    | 24,376,600                  |          | 21,351,234                        |      | 24,499,800                   |
| State of Illinois                     |                                              | 5,966,225                   |          | 6,408,469                      |    | 6,372,000                   |          | 5,749,983                         |      | 6,976,437                    |
| Auxiliary Enterprises                 |                                              | 4,107,111                   |          | 3,987,184                      |    | 5,200,419                   |          | 4,204,996                         |      | 5,766,959                    |
| Build America Bond Interest Rebates   |                                              | <del>-</del>                |          | <del>.</del>                   |    |                             |          | I                                 |      |                              |
| Local Grants and Contracts            |                                              | 599,950                     |          | 241,861                        |    | 91,550                      |          | 56,769                            |      | 183,100                      |
| Other Sources                         |                                              | 16,578,058                  |          | 43,481,339                     |    | 17,531,017                  |          | 13,812,217                        |      | 15,527,571                   |
| TOTAL REVENUES                        | \$                                           | 113,495,186                 | _\$_     | 137,322,672                    | \$ | 117,341,842                 | _\$_     | 108,973,591                       | \$   | 118,057,614                  |
| EXPENDITURES BY OBJECT                |                                              |                             |          |                                |    |                             |          |                                   |      |                              |
| Salaries                              | \$                                           | 54,896,892                  | \$       | 52.165.750                     | \$ | 54,555,294                  | \$       | 45.936.115                        | l \$ | 56,137,239                   |
| Employee Benefits                     | *                                            | 22,694,258                  | •        | 51,523,768                     | *  | 23,562,051                  |          | 17,425,394                        | *    | 24,897,317                   |
| Contractual Services                  |                                              | 7,485,490                   |          | 5,288,470                      |    | 7,149,460                   |          | 5,046,191                         |      | 7,640,902                    |
| General Material & Supplies           |                                              | 7,579,585                   |          | 6,262,991                      |    | 8,710,105                   |          | 7,075,759                         |      | 8,961,990                    |
| Professional Development              |                                              | 874.581                     |          | 544.288                        |    | 1,010,496                   |          | 683,490                           |      | 1,047,661                    |
| Fixed Charges                         |                                              | 8,944,727                   |          | 11,994,262                     |    | 12,609,559                  |          | 10,330,468                        |      | 12,814,325                   |
| Utilities                             |                                              | 2,892,507                   |          | 2,559,167                      |    | 2.795.881                   |          | 1,306,297                         |      | 2,879,400                    |
| Capital Outlay                        |                                              | 15,977,014                  |          | 7,921,328                      |    | 9.930.879                   |          | 7,919,575                         |      | 14,325,915                   |
| Other                                 |                                              | 606,142                     |          | 316,453                        |    | 644,792                     |          | 113,016                           |      | 748,992                      |
| Waivers/Institutional Scholarships    |                                              | 690,000                     |          | 320,604                        |    | 450,000                     |          | 363,472                           |      | 281,500                      |
| •                                     |                                              | 030,000                     |          | 320,004                        |    | 430,000                     |          | 303,472                           |      | 201,300                      |
| SURS Expenditures TOTAL EXPENSES      | \$                                           | 122,641,196                 | \$       | 138.897.081                    | \$ | 121.418.517                 | -\$      | 96,199,777                        | \$   | 129,735,241                  |
|                                       | <u>                                     </u> | ,,                          | <u> </u> | ,,                             | Ť  | ,,                          | <u> </u> | 55,155,111                        | Ť    | 120,100,211                  |
| Other Financing Sources (Uses)        |                                              |                             |          |                                |    |                             |          |                                   |      |                              |
| Transfers to non-budgeted funds       |                                              | -                           |          | -                              |    |                             |          | -                                 |      |                              |
| Release of Fund Balance               |                                              | -                           |          | -                              |    | 3,682,927                   |          | -                                 |      | 12,300,816                   |
| Total Other Financing Sources         | \$                                           |                             | \$       | -                              | \$ | 3,682,927                   | \$       | -                                 | \$   | 12,300,816                   |
| Excess (deficiency) of revenues over  |                                              |                             |          |                                |    |                             |          |                                   |      |                              |
| expenditures and other sources (uses) |                                              | (9,146,010)                 |          | (1,574,409)                    |    | (393,748)                   |          | 12,773,814                        |      | 623,189                      |
| Fund Balances at beginning of year    |                                              |                             |          | 94,703,263                     |    | 110,771,239                 |          | 110,767,985                       |      | 123,541,800                  |
| Release of Fund Balance               |                                              |                             |          | -                              |    |                             |          | -                                 |      | (12,300,816)                 |
| Fund Balances                         | \$                                           | (9,146,010)                 | \$       | 93,128,854                     | \$ | 110,377,491                 | \$       | 123,541,800                       | \$   | 111,864,173                  |