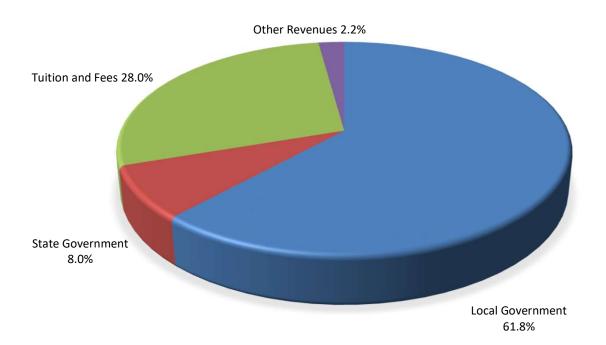

# **Budgeted Operating Revenues By Source Fiscal Year 2024**

#### For the Fiscal Year Ended June 30, 2024

|                                           |     | Education<br>Fund | -  | erations and<br>laintenance<br>Fund | Total<br>Operating<br>Funds | Percent<br>of<br>Total |
|-------------------------------------------|-----|-------------------|----|-------------------------------------|-----------------------------|------------------------|
| LOCAL GOVERNMENT                          |     |                   |    |                                     |                             |                        |
| Property Taxes Local Grants and Contracts | \$  | 40,411,000        | \$ | 12,524,047                          | \$<br>52,935,047            |                        |
| Corp. Replacement Tax                     |     | 890,000           |    | 183,100                             | 183,100<br>890,000          |                        |
| Other Local Revenue                       |     | -                 |    | _                                   | \$<br>-                     |                        |
| Total Local Government                    | \$  | 41,301,000        | \$ | 12,707,147                          | \$<br>54,008,147            | 61.8%                  |
| STATE GOVERNMENT                          |     |                   |    |                                     |                             |                        |
| ICCB                                      | \$  | 6,976,437         | \$ | -                                   | \$<br>6,976,437             |                        |
| Total State Government                    | \$  | 6,976,437         | \$ | -                                   | \$<br>6,976,437             | 8.0%                   |
| TUITION AND FEES                          |     |                   |    |                                     |                             |                        |
| Tuition                                   | \$  | 22,309,800        | \$ | -                                   | \$<br>22,309,800            |                        |
| Laboratory Fees                           |     | 1,865,000         |    | -                                   | 1,865,000                   |                        |
| Other Student Fees                        |     | 175,000           |    | -                                   | 175,000                     |                        |
| Payment Plan & Late Fees                  |     | 150,000           |    | -                                   | 150,000                     |                        |
| Total Tuition and Fees                    | _\$ | 24,499,800        | \$ | -                                   | \$<br>24,499,800            | 28.0%                  |
| OTHER REVENUES                            |     |                   |    |                                     |                             |                        |
| Miscellaneous Revenue                     | \$  | 803,458           | \$ | 10,000                              | \$<br>813,458               |                        |
| Interest on Investments                   |     | 725,000           |    | -                                   | 725,000                     |                        |
| Building Rental                           |     | -                 |    | 198,663                             | 198,663                     |                        |
| Operating Transfers In                    |     | -                 |    | 137,125                             | <br>137,125                 |                        |
| Total Other Revenues                      |     | 1,528,458         | \$ | 345,788                             | \$<br>1,874,246             | 2.2%                   |
| TOTAL REVENUES                            | \$  | 74,305,695        | \$ | 13,052,935                          | \$<br>87,358,630            | 100.0%                 |