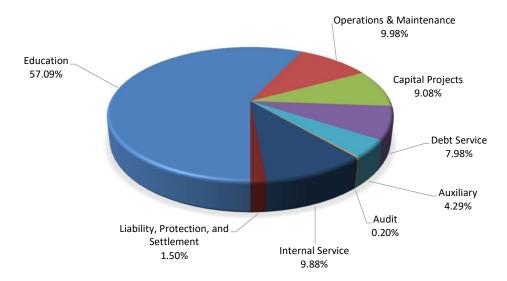

#### Comparison of Revenues and Expenditures by Source - All Funds

#### Fiscal Year 2024 Budgeted Expenditures