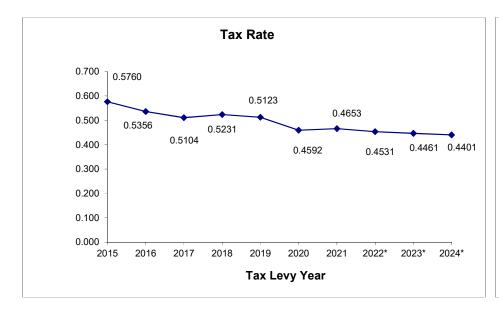

Note: Budget is on cash basis for tax levy purposes.

AUXILIARY SERVICES FUND CONTINUING EDUCATION

|                                                                                                                               |    | Adopted<br>Budget<br>FY2022                  |     | Audited<br>June 30th<br>FY2022       |    | Adopted<br>Budget<br>FY2023            |     | il 30, 2023<br>Actual<br>=Y2023      | Proposed<br>Budget<br>FY2024                                  |
|-------------------------------------------------------------------------------------------------------------------------------|----|----------------------------------------------|-----|--------------------------------------|----|----------------------------------------|-----|--------------------------------------|---------------------------------------------------------------|
| OPERATING REVENUES                                                                                                            |    |                                              |     |                                      |    |                                        |     |                                      |                                                               |
| Miscellaneous Revenue                                                                                                         | \$ | 157,000                                      | \$  | 146,861                              | \$ | 238,000                                | \$  | 270,801                              | \$<br>447,700                                                 |
| TOTAL OPERATING REVENUES                                                                                                      | \$ | 157,000                                      | \$  | 146,861                              | \$ | 238,000                                | \$  | 270,801                              | \$<br>447,700                                                 |
| OPERATING EXPENSES Salaries Employee Benefits Contractual Services General Material & Supplies Professional Development Other | \$ | 136,426<br>19,227<br>68,900<br>19,550<br>200 | \$  | 118,976<br>9,535<br>68,752<br>12,020 | \$ | 117,650<br>19,557<br>108,000<br>67,600 | \$  | 92,604<br>12,542<br>93,772<br>28,062 | \$<br>150,441<br>22,855<br>64,000<br>45,500<br>2,500<br>6,000 |
| TOTAL OPERATING EXPENSES                                                                                                      | \$ | 244,303                                      | \$  | 209,283                              | \$ | 312,807                                | _\$ | 226,980                              | \$<br>291,296                                                 |
| Excess revenues over expenditures  OTHER FINANCING SOURCES (USES)                                                             | \$ | (87,303)                                     | \$  | (62,422)                             | \$ | (74,807)                               | \$  | 43,821                               | \$<br>156,404                                                 |
| Transfers from the Education Fund Transfers from Corporate Training                                                           | \$ | 67,303                                       | \$  | 62,422                               | \$ | 84,438<br>55,369                       | \$  | -                                    | \$<br>                                                        |
| TOTAL OTHER FINANCING SOURCES (USES)                                                                                          | \$ | 67,303                                       | \$  | 62,422                               | \$ | 139,807                                | \$  | -                                    | \$<br>-                                                       |
| Net Income (Loss)                                                                                                             | \$ | (20,000)                                     | \$  | -                                    | \$ | 65,000                                 | \$  | 43,821                               | \$<br>156,404                                                 |
| Retained Earnings at beginning of year                                                                                        | \$ |                                              | _\$ | (17,350)                             | \$ |                                        | _\$ | (17,350)                             | \$<br>26,471                                                  |
| Retained Earnings                                                                                                             | \$ | (20,000)                                     | \$  | (17,350)                             | \$ | 65,000                                 |     | 26,471                               | \$<br>182,875                                                 |