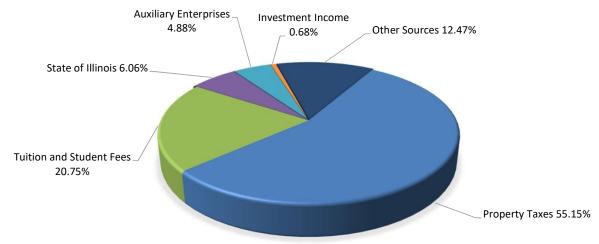

# **Budgeted Operating Revenues By Source Fiscal Year 2024**

#### **Schedule of Budgeted Operating Revenues by Source**

#### For the Fiscal Year Ended June 30, 2024

|                                           |     | Education<br>Fund | -  | erations and<br>laintenance<br>Fund | Total<br>Operating<br>Funds | Percent<br>of<br>Total |
|-------------------------------------------|-----|-------------------|----|-------------------------------------|-----------------------------|------------------------|
| LOCAL GOVERNMENT                          |     |                   |    |                                     |                             |                        |
| Property Taxes Local Grants and Contracts | \$  | 40,411,000        | \$ | 12,524,047                          | \$<br>52,935,047            |                        |
| Corp. Replacement Tax                     |     | 890,000           |    | 183,100                             | 183,100<br>890,000          |                        |
| Other Local Revenue                       |     | -                 |    | _                                   | \$<br>-                     |                        |
| Total Local Government                    | \$  | 41,301,000        | \$ | 12,707,147                          | \$<br>54,008,147            | 61.8%                  |
| STATE GOVERNMENT                          |     |                   |    |                                     |                             |                        |
| ICCB                                      | \$  | 6,976,437         | \$ | -                                   | \$<br>6,976,437             |                        |
| Total State Government                    | \$  | 6,976,437         | \$ | -                                   | \$<br>6,976,437             | 8.0%                   |
| TUITION AND FEES                          |     |                   |    |                                     |                             |                        |
| Tuition                                   | \$  | 22,309,800        | \$ | -                                   | \$<br>22,309,800            |                        |
| Laboratory Fees                           |     | 1,865,000         |    | -                                   | 1,865,000                   |                        |
| Other Student Fees                        |     | 175,000           |    | -                                   | 175,000                     |                        |
| Payment Plan & Late Fees                  |     | 150,000           |    | -                                   | 150,000                     |                        |
| Total Tuition and Fees                    | _\$ | 24,499,800        | \$ | -                                   | \$<br>24,499,800            | 28.0%                  |
| OTHER REVENUES                            |     |                   |    |                                     |                             |                        |
| Miscellaneous Revenue                     | \$  | 803,458           | \$ | 10,000                              | \$<br>813,458               |                        |
| Interest on Investments                   |     | 725,000           |    | -                                   | 725,000                     |                        |
| Building Rental                           |     | -                 |    | 198,663                             | 198,663                     |                        |
| Operating Transfers In                    |     | -                 |    | 137,125                             | <br>137,125                 |                        |
| Total Other Revenues                      |     | 1,528,458         | \$ | 345,788                             | \$<br>1,874,246             | 2.2%                   |
| TOTAL REVENUES                            | \$  | 74,305,695        | \$ | 13,052,935                          | \$<br>87,358,630            | 100.0%                 |