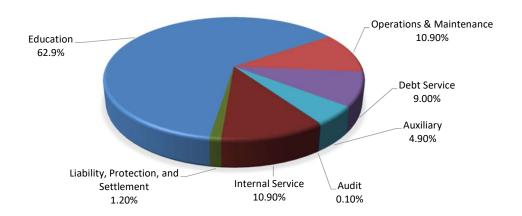

#### Comparison of Revenues and Expenditures by Source - All Funds

#### Fiscal Year 2024 Budgeted Revenues