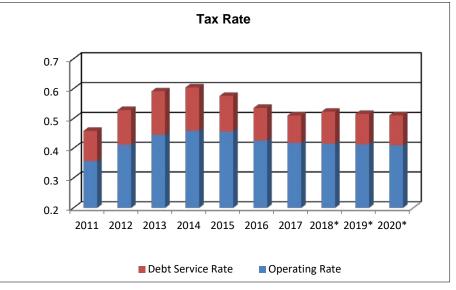

#### **Revenue Assumptions**

Tuition remained the same at \$132 per credit hour for the fourth year in a row.

The board approved property tax levy for 2020 was a no tax increase even though the Consumer Price Index (CPI) was 2.3% for the 2020 levy. The CPI for the 2021 tax levy is 1.4%. Fifty percent of each levy is budgeted as revenue in fiscal year 2022.