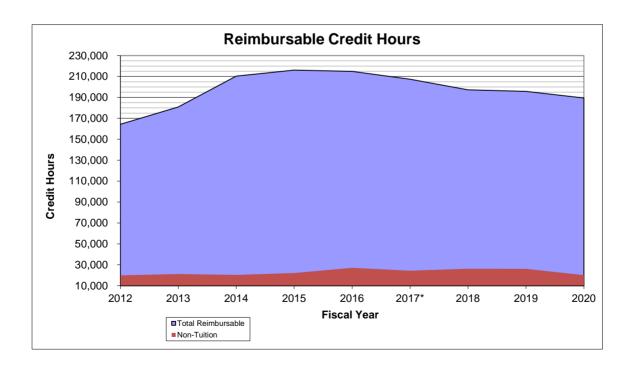

| 12,196                 | 17,271                  | 20,143                                | 197,308                             |
| 2013           | 117,315       | 13,074                   | 19,588                    | 12,698                 | 18,573                  | 26,153                                | 207,401                             |
| 2012           | 119,163       | 14,877                   | 21,055                    | 13,468                 | 20,142                  | 26,204                                | 214,909                             |
| 2011           | 118,824       | 15,722                   | 21,573                    | 15,158                 | 20,480                  | 24,360                                | 216,117                             |



College Records



#### COMMUNITY COLLEGE DISTRICT NO. 509

#### **COUNTIES OF**

#### KANE, COOK, DUPAGE, MCHENRY and DEKALB

#### PRELIMINARY 2021-2022 BUDGET

For Fiscal Year Beginning July 1, 2021 and Ending June 30, 2022

WHEREAS, the Board of Community College District No. 509, Counties of Kane, Cook, DuPage, McHenry and DeKalb, State of Illinois, caused to be prepared in tentative form a budget, and a Secretary of the Board has made the same conveniently available to public inspection for at least thirty (30) days prior to final action thereon:

AND WHEREAS, a public hearing will be held on such budget on the 8<sup>th</sup> day of June, 2021, a notice of said hearing will be given at least thirty (30) days prior thereto as required by law and all other legal requirements have been