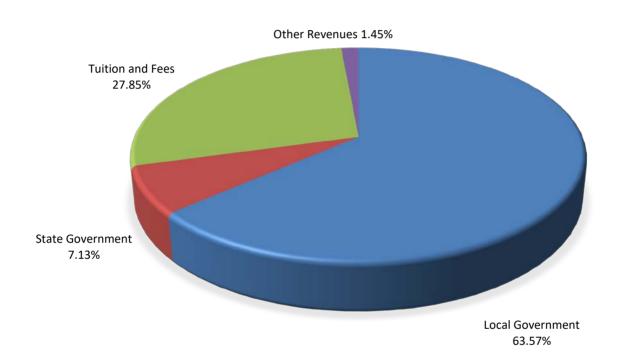

## **Budgeted Operating Revenues By Source Fiscal Year 2022**

#### **Schedule of Budgeted Operating Revenues by Source**

#### For the Fiscal Year Ended June 30, 2022

|                                                                                      | <br>Education<br>Fund                               | -  | erations and<br>laintenance<br>Fund | Total<br>Operating<br>Funds                         | Percent<br>of<br>Total |
|--------------------------------------------------------------------------------------|-----------------------------------------------------|----|-------------------------------------|-----------------------------------------------------|------------------------|
| LOCAL GOVERNMENT Property Taxes Local Grants and Contracts Corp. Replacement Tax     | \$<br>39,918,847<br>508,723<br>550,000              | \$ | 12,133,144<br>91,227<br>-           | \$<br>52,051,991<br>599,950<br>550,000              |                        |
| <b>Total Local Government</b>                                                        | \$<br>40,977,570                                    | \$ | 12,224,371                          | \$<br>53,201,941                                    | 63.6%                  |
| STATE GOVERNMENT ICCB                                                                | \$<br>5,966,225                                     | \$ | -                                   | \$<br>5,966,225                                     |                        |
| Total State Government                                                               | \$<br>5,966,225                                     | \$ | -                                   | \$<br>5,966,225                                     | 7.1%                   |
| TUITION AND FEES Tuition Laboratory Fees Other Student Fees Payment Plan & Late Fees | \$<br>20,454,500<br>2,500,000<br>175,000<br>180,000 | \$ | -<br>-<br>-<br>-                    | \$<br>20,454,500<br>2,500,000<br>175,000<br>180,000 |                        |
| Total Tuition and Fees                                                               | \$<br>23,309,500                                    | \$ | -                                   | \$<br>23,309,500                                    | 27.9%                  |
| OTHER REVENUES  Miscellaneous Revenue Interest on Investments Building Rental        | \$<br>296,485<br>800,000<br>-                       | \$ | 11,750<br>-<br>104,143              | \$<br>308,235<br>800,000<br>104,143                 |                        |
| <b>Total Other Revenues</b>                                                          | \$<br>1,096,485                                     | \$ | 115,893                             | \$<br>1,212,378                                     | 1.4%                   |
| TOTAL REVENUES                                                                       | \$<br>71,349,780                                    | \$ | 12,340,264                          | \$<br>83,690,044                                    | 100.0%                 |