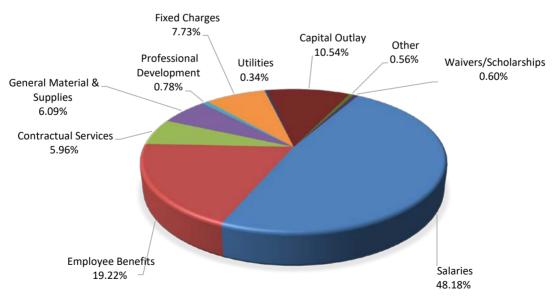

#### Budgeted Operating Expenditures Fiscal Year 2022

#### **Schedule of Budgeted Operating Expenditures**

#### For the Fiscal Year Ended June 30, 2022

|                                    |    | Education<br>Fund |          | erations and<br>laintenance<br>Fund |    | Total<br>Operating<br>Funds | Percent<br>of<br>Total |
|------------------------------------|----|-------------------|----------|-------------------------------------|----|-----------------------------|------------------------|
| BY FUNCTION                        | φ  | 22 506 424        | <b>c</b> |                                     | Φ. | 22 500 424                  | 27.00/                 |
| Instruction                        | \$ | 32,506,434        | \$       | -                                   | \$ | 32,506,434                  | 37.6%                  |
| Academic Support                   |    | 9,482,171         |          | -                                   |    | 9,482,171                   | 11.0%                  |
| Student Services                   |    | 6,212,633         |          | -                                   |    | 6,212,633                   | 7.2%                   |
| Public Support                     |    | 613,413           |          | 4 050 000                           |    | 613,413                     | 0.7%                   |
| Campus Safety and Security         |    | -                 |          | 1,250,662                           |    | 1,250,662                   | 1.4%                   |
| Institutional Support              |    | 18,304,072        |          | 11,089,602                          |    | 29,393,674                  | 33.9%<br>0.8%          |
| Waivers/Institutional Scholarships |    | 690,000           |          | -                                   |    | 690,000                     |                        |
| Operating Transfers Out            | _  | 6,441,689         | •        | - 40.040.004                        |    | 6,441,689                   | 7.4%                   |
| TOTAL EXPENDITURES BY FUNCTION     | \$ | 74,250,412        | \$       | 12,340,264                          | \$ | 86,590,676                  | 100.0%                 |
| BY OBJECT                          |    |                   |          |                                     |    |                             |                        |
| Salaries                           | \$ | 47,494,104        | \$       | 5,096,868                           | \$ | 52,590,972                  | 60.7%                  |
| Employee Benefits                  |    | 9,036,683         |          | 1,195,194                           |    | 10,231,877                  | 11.8%                  |
| Contractual Services               |    | 3,922,757         |          | 1,081,631                           |    | 5,004,388                   | 5.8%                   |
| General Materials & Supplies       |    | 4,011,347         |          | 696,476                             |    | 4,707,823                   | 5.4%                   |
| Professional Development           |    | 745,273           |          | 14,225                              |    | 759,498                     | 0.9%                   |
| Fixed Charges                      |    | 234,522           |          | 672,500                             |    | 907,022                     | 1.0%                   |
| Capital Outlay                     |    | 1,121,994         |          | 3,181,620                           |    | 4,303,614                   | 5.0%                   |
| Utilities                          |    | 1,300             |          | 393,000                             |    | 394,300                     | 0.6%                   |
| Other                              |    | 550,743           |          | 8,750                               |    | 559,493                     | 0.6%                   |
| Waivers/Institutional Scholarships |    | 690,000           |          | -                                   |    | 690,000                     | 0.8%                   |
| Operating Transfers Out            |    | 6,441,689         |          | -                                   |    | 6,441,689                   | 7.4%                   |
| TOTAL EXPENDITURES BY OBJECT       | \$ | 74,250,412        | \$       | 12,340,264                          | \$ | 86,590,676                  | 100.0%                 |