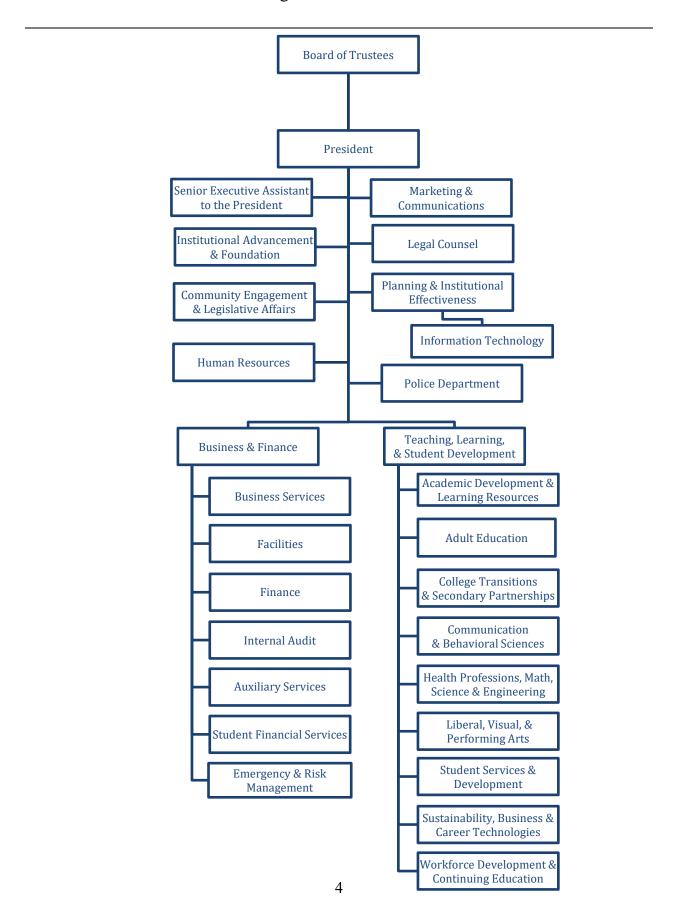

,825 will                          | An amount of \$102 028                              |
| racinues Kentai            | be subsidized by operating                          | An amount of \$193,928 will be subsidized by        |
|                            | funds.                                              | operating funds.                                    |
|                            | Tulius.                                             | operating rands.                                    |

### **Principal Officials**

## BOARD OF TRUSTEES Members

Jennifer Rakow, Chairperson

Jeffery Meyer, Vice Chairperson

John Duffy Candace McCreary

Shane Nowak Clare M. Ollayos

Donna Redmer

James G. Allen, Jr., Student Member of the Board
David Sam, President

### Organizational Chart



#### District Map



Serving the counties of:

Cook
DeKalb
DuPage
Kane
McHenry





## **Budgeted Operating Revenues By Source Fiscal Year 2022**



#### **Schedule of Budgeted Operating Revenues by Source**

#### For the Fiscal Year Ended June 30, 2022

|                                                                                      | <br>Education<br>Fund                               | -  | erations and<br>laintenance<br>Fund | Total<br>Operating<br>Funds                         | Percent<br>of<br>Total |
|--------------------------------------------------------------------------------------|-----------------------------------------------------|----|-------------------------------------|-----------------------------------------------------|------------------------|
| LOCAL GOVER