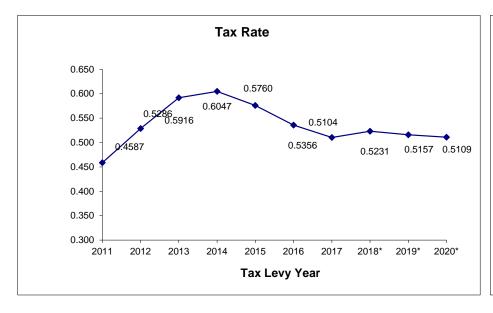

|  |  |  |

#### Current Board Policy EP3:3

Beginning in FY2005, a reserve of 3 months operating expenses was required. Prior to 2005 only 2 months of reserve was required.

In FY2009, the working capital reserve was increased to 4 months of operating expenses.

In FY2017, the working capital reserve was increased to 6 months of operating expenses

In FY2017, the Report Reserves were reduced due to the removal of the Academic Classroom Building from the project submittal to ICCB.

### **ELGIN COMMUNITY COLLEGE Historical Tax Levy Information**









<sup>\*</sup>Estimate

### **Tuition Rate History**

| Fiscal Year                         |                  | Tuition/Credit Hour | % Increase |
|-------------------------------------|------------------|---------------------|------------|
| FY 2022                             |                  |                     |            |
| general                             | \$123.00         | \$132.00            | 0.00%      |
| student activities                  | \$1.00           |                     |            |
| technology replacement and services | \$5.00           |                     |            |
| instructional equipment             | \$2.00           |                     |            |
| course management system            | \$1.00           |                     |