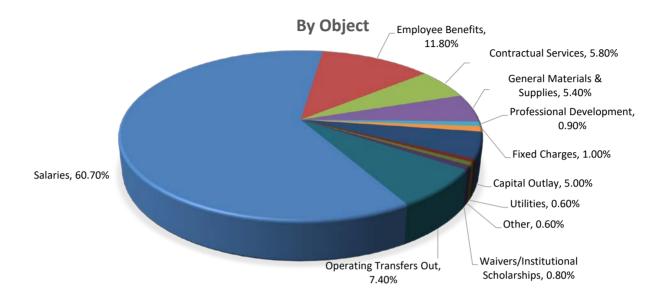

#### Budgeted Operating Expenditures Fiscal Year 2022

#### **Schedule of Budgeted Operating Expenditures**

#### For the Fiscal Year Ended June 30, 2022

|                                    |    | Education<br>Fund |          | erations and<br>laintenance<br>Fund |    | Total<br>Operating<br>Funds | Percent<br>of<br>Total |
|------------------------------------|----|-------------------|----------|-------------------------------------|----|-----------------------------|------------------------|
| BY FUNCTION                        | φ  | 22 506 424        | <b>c</b> |                                     | Φ. | 22 500 424                  | 27.00/                 |
| Instruction                        | \$ | 32,506,434        | \$       | -                                   | \$ | 32,506,434                  | 37.6%                  |
| Academic Support                   |    | 9,482,171         |          | -                                   |    | 9,482,171                   | 11.0%                  |
| Student Services                   |    | 6,212,633         |          | -                                   |    | 6,212,633                   | 7.2%                   |
| Public Support                     |    | 613,413           |          | 4 050 000                           |    | 613,413                     | 0.7%                   |
| Campus Safety and Security         |    | -                 |          | 1,250,662                           |    | 1,250,662                   | 1.4%                   |
| Institutional Support              |    | 18,304,072        |          | 11,089,602                          |    | 29,393,674                  | 33.9%<br>0.8%          |
| Waivers/Institutional Scholarships |    | 690,000           |          | -                                   |    | 690,000                     |                        |
| Operating Transfers Out            | _  | 6,441,689         | •        | - 40.040.004                        |    | 6,441,689                   | 7.4%                   |
| TOTAL EXPENDITURES BY FUNCTION     | \$ | 74,250,412        | \$       | 12,340,264                          | \$ | 86,590,676                  | 100.0%                 |
| BY OBJECT                          |    |                   |          |                                     |    |                             |                        |
| Salaries                           | \$ | 47,494,104        | \$       | 5,096,868                           | \$ | 52,590,972                  | 60.7%                  |
| Employee Benefits                  |    | 9,036,683         |          | 1,195,194                           |    | 10,231,877                  | 11.8%                  |
| Contractual Services               |    | 3,922,757         |          | 1,081,631                           |    | 5,004,388                   | 5.8%                   |
| General Materials & Supplies       |    | 4,011,347         |          | 696,476                             |    | 4,707,823                   | 5.4%                   |
| Professional Development           |    | 745,273           |          | 14,225                              |    | 759,498                     | 0.9%                   |
| Fixed Charges                      |    | 234,522           |          | 672,500                             |    | 907,022                     | 1.0%                   |
| Capital Outlay                     |    | 1,121,994         |          | 3,181,620                           |    | 4,303,614                   | 5.0%                   |
| Utilities                          |    | 1,300             |          | 393,000                             |    | 394,300                     | 0.6%                   |
| Other                              |    | 550,743           |          | 8,750                               |    | 559,493                     | 0.6%                   |
| Waivers/Institutional Scholarships |    | 690,000           |          | -                                   |    | 690,000                     | 0.8%                   |
| Operating Transfers Out            |    | 6,441,689         |          | -                                   |    | 6,441,689                   | 7.4%                   |
| TOTAL EXPENDITURES BY OBJECT       | \$ | 74,250,412        | \$       | 12,340,264                          | \$ | 86,590,676                  | 100.0%                 |