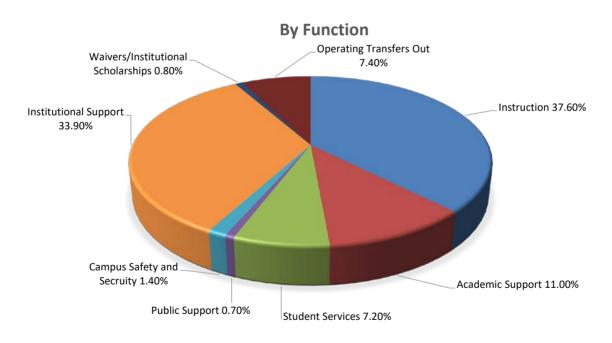

#### Budgeted Operating Expenditures Fiscal Year 2022

#### **Schedule of Budgeted Operating Expenditures**

#### For the Fiscal Year Ended June 30, 2022

|                                    |    | Education<br>Fund |          | erations and<br>laintenance<br>Fund |    | Total<br>Operating<br>Funds | Percent<br>of<br>Total |
|------------------------------------|----|-------------------|----------|-------------------------------------|----|-----------------------------|------------------------|
| BY FUNCTION                        | φ  | 22 506 424        | <b>c</b> |                                     | Φ. | 22 500 424                  | 27.00/                 |
| Instruction                        | \$ | 32,506,434        | \$       | -                                   | \$ | 32,506,434                  | 37.6%                  |
| Academic Support                   |    | 9,482,171         |          | -                                   |    | 9,482,171                   | 11.0%                  |
| Student Services                   |    | 6,212,633         |          | -                                   |    | 6,212,633                   | 7.2%                   |
| Public Support                     |    | 613,413           |          | 4 050 000                           |    | 613,413                     | 0.7%                   |
| Campus Safety and Security         |    | -                 |          | 1,250,662                           |    | 1,250,662                   | 1.4%                   |
| Institutional Support              |    | 18,304,072        |          | 11,089,602                          |    | 29,393,674                  | 33.9%<br>0.8%          |
| Waivers/Institutional Scholarships |    | 690,000           |          | -                                   |    | 690,000                     |                        |
| Operating Transfers Out            | _  | 6,441,689         | •        | - 40.040.004                        |    | 6,441,689                   | 7.4%                   |
| TOTAL EXPENDITURES BY FUNCTION     | \$ | 74,250,412        | \$       | 12,340,264                          | \$ | 86,590,676                  | 100.0%                 |
| BY OBJECT                          |    |                   |          |                                     |    |                             |                        |
| Salaries                           | \$ | 47,494,104        | \$       | 5,096,868                           | \$ | 52,590,972                  | 60.7%                  |
| Employee Benefits                  |    | 9,036,683         |          | 1,195,194                           |    | 10,231,877                  | 11.8%                  |
| Contractual Services               |    | 3,922,757         |          | 1,081,631                           |    | 5,004,388                   | 5.8%                   |
| General Materials & Supplies       |    | 4,011,347         |          | 696,476                             |    | 4,707,823                   | 5.4%                   |
| Professional Development           |    | 745,273           |          | 14,225                              |    | 759,498                     | 0.9%                   |
| Fixed Charges                      |    | 234,522           |          | 672,500                             |    | 907,022                     | 1.0%                   |
| Capital Outlay                     |    | 1,121,994         |          | 3,181,620                           |    | 4,303,614                   | 5.0%                   |
| Utilities                          |    | 1,300             |          | 393,000                             |    | 394,300                     | 0.6%                   |
| Other                              |    | 550,743           |          | 8,750                               |    | 559,493                     | 0.6%                   |
| Waivers/Institutional Scholarships |    | 690,000           |          | -                                   |    | 690,000                     | 0.8%                   |
| Operating Transfers Out            |    | 6,441,689         |          | -                                   |    | 6,441,689                   | 7.4%                   |
| TOTAL EXPENDITURES BY OBJECT       | \$ | 74,250,412        | \$       | 12,340,264                          | \$ | 86,590,676                  | 100.0%                 |