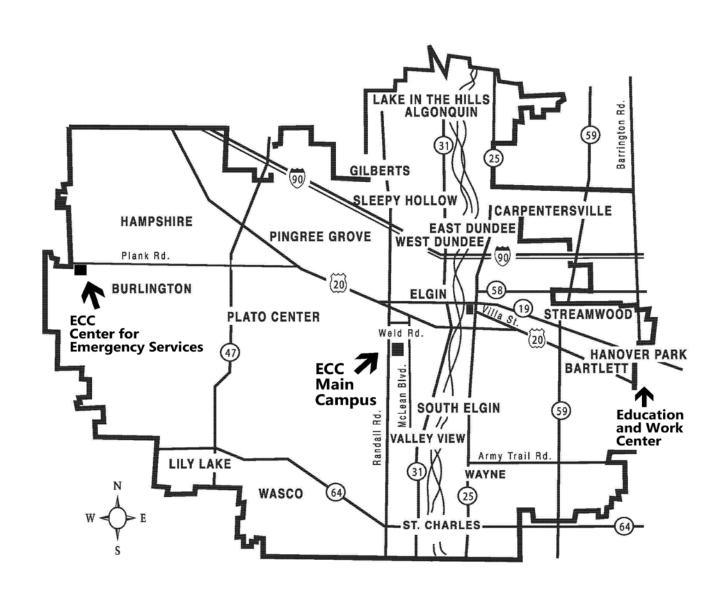

| An amount of \$102 028                              |
| racinues Kentai            | be subsidized by operating                          | An amount of \$193,928 will be subsidized by        |
|                            | funds.                                              | operating funds.                                    |
|                            | Tulius.                                             | operating rands.                                    |

### **Principal Officials**

## BOARD OF TRUSTEES Members

Jennifer Rakow, Chairperson

Jeffery Meyer, Vice Chairperson

John Duffy Candace McCreary

Shane Nowak Clare M. Ollayos

Donna Redmer

James G. Allen, Jr., Student Member of the Board
David Sam, President

### Organizational Chart



#### District Map



Serving the counties of:

Cook
DeKalb
DuPage
Kane
McHenry





## **Budgeted Operating Revenues By Source Fiscal Year 2022**



#### **Schedule of Budgeted Operating Revenues by Source**

#### For the Fiscal Year Ended June 30, 2022

|                                                                                      | <br>Education<br>Fund                               | -  | erations and<br>laintenance<br>Fund | Total<br>Operating<br>Funds                         | Percent<br>of<br>Total |
|--------------------------------------------------------------------------------------|-----------------------------------------------------|----|-------------------------------------|-----------------------------------------------------|------------------------|
| LOCAL GOVERNMENT Property Taxes