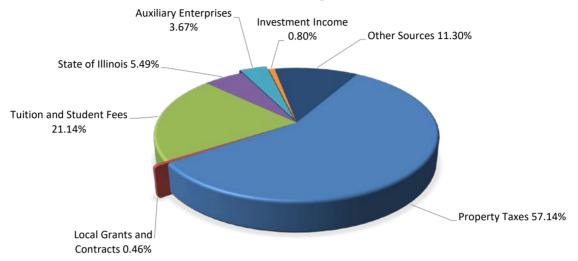

#### Comparison of Revenues and Expenditures by Source - All Funds

#### Fiscal Year 2022 Budgeted Revenues

### Schedule of Combined Revenues and Expenditures All Funds

| DEVENUE                                                                                                                                                                                                     | Adopted<br>Budget<br>FY2020                                                                                                         | Audited<br>June 30th<br>FY2020                                                                                                    | Adopted<br>Budget<br>FY2021                                                                                                       | A  | pril 30, 2021<br>Actual<br>FY2021                                                                                         | Proposed<br>Budget<br>FY2022                                                                                                     |
|-------------------------------------------------------------------------------------------------------------------------------------------------------------------------------------------------------------|-------------------------------------------------------------------------------------------------------------------------------------|-----------------------------------------------------------------------------------------------------------------------------------|-----------------------------------------------------------------------------------------------------------------------------------|----|---------------------------------------------------------------------------------------------------------------------------|----------------------------------------------------------------------------------------------------------------------------------|
| REVENUES Property Taxes Tuition and Student Fees State of Illinois Auxiliary Enterprises Build America Bond Interest Rebates                                                                                | \$<br>63,764,224<br>24,785,000<br>5,603,940<br>6,585,736<br>2,184,116                                                               | \$<br>64,019,289<br>25,366,685<br>5,936,265<br>4,765,455<br>1,572,394                                                             | \$<br>64,900,160<br>24,159,598<br>5,603,940<br>6,315,790<br>1,337,251                                                             | \$ | 61,860,461<br>21,285,657<br>5,166,285<br>2,496,124<br>671,254                                                             | \$<br>62,988,842<br>23,309,500<br>5,966,225<br>4,043,195                                                                         |
| Local Grants and Contracts Other Sources TOTAL REVENUES                                                                                                                                                     | \$<br>786,471<br>13,347,546<br>117,057,033                                                                                          | \$<br>480,880<br>51,688,015<br><b>153,828,983</b>                                                                                 | \$<br>578,995<br>12,840,741<br>115,736,475                                                                                        | \$ | 126,609<br>9,756,940<br><b>101,363,330</b>                                                                                | \$<br>599,950<br>13,337,867<br><b>110,245,579</b>                                                                                |
| EXPENDITURES BY OBJECT Salaries Employee Benefits Contractual Services General Material & Supplies Professional Development Fixed Charges Utilities Capital Outlay Other Waivers/Institutional Scholarships | \$<br>52,415,849<br>22,372,679<br>7,358,822<br>8,558,046<br>1,096,318<br>15,860,750<br>4,387,312<br>5,019,107<br>639,983<br>275,000 | \$<br>50,873,417<br>57,754,929<br>4,210,249<br>6,587,457<br>536,145<br>55,089,976<br>3,561,913<br>2,701,643<br>235,066<br>239,622 | \$<br>53,779,429<br>21,456,351<br>6,352,081<br>8,564,364<br>986,335<br>14,161,107<br>4,842,293<br>3,772,610<br>903,532<br>275,000 | \$ | 41,237,535<br>16,653,556<br>3,334,120<br>4,752,234<br>130,473<br>10,479,641<br>3,725,802<br>457,349<br>287,361<br>176,707 | \$<br>55,707,347<br>22,218,228<br>6,893,780<br>7,041,685<br>901,448<br>8,938,497<br>4,091,114<br>8,506,181<br>630,493<br>690,000 |
| SURS Expenditures TOTAL EXPENSES                                                                                                                                                                            | \$<br>117,983,866                                                                                                                   | \$<br>181,790,417                                                                                                                 | \$<br>115,093,102                                                                                                                 | \$ | -<br>81,234,777                                                                                                           | \$<br>-<br>115,618,773                                                                                                           |
| Other Financing Sources (Uses) Transfers to non-budgeted funds Release of Fund Balance Total Other Financing Sources                                                                                        | \$<br>787,210<br>1,058,152<br><b>1,845,362</b>                                                                                      | \$<br>-<br>-                                                                                                                      | \$<br>248,919<br>965,208<br><b>1,214,127</b>                                                                                      | \$ | (124,475)<br>-<br>(124,475)                                                                                               | \$<br>1,027,985<br>1,027,985                                                                                                     |
| Excess (deficiency) of revenues over expenditures and other sources (uses)                                                                                                                                  | (139,623)                                                                                                                           | <br>(27,961,434)                                                                                                                  | 1,857,500                                                                                                                         |    | 20,004,077                                                                                                                | (4,345,209)                                                                                                                      |
| Fund Balances at beginning of year                                                                                                                                                                          | 6,976,196                                                                                                                           | <br>92,794,640                                                                                                                    | 105,431,491                                                                                                                       |    | 100,589,560                                                                                                               | 120,588,934                                                                                                                      |
| Change in Accounting Principle                                                                                                                                                                              |                                                                                                                                     | <br>-                                                                                                                             |                                                                                                                                   |    | -                                                                                                                         | -                                                                                                                                |
| Release of Fund Balance                                                                                                                                                                                     | (1,058,152)                                                                                                                         | <br>-                                                                                                                             | (965,208)                                                                                                                         |    | -                                                                                                                         | (1,027,985)                                                                                                                      |
| Fund Balances                                                                                                                                                                                               | \$<br>5,778,421                                                                                                                     | \$<br>64,833,205                                                                                                                  | \$<br>106,323,783                                                                                                                 | \$ | 120,593,637                                                                                                               | \$<br>115,215,740                                                                                                                |