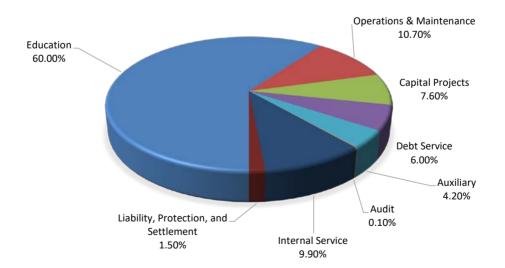

#### Comparison of Revenues and Expenditures by Fund - All Funds

#### Fiscal Year 2022 Budgeted Expenditures by Fund