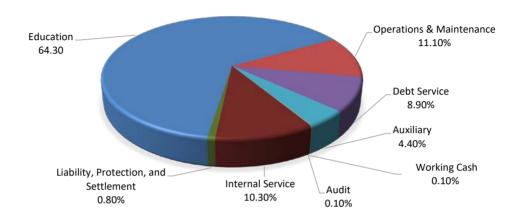

#### Comparison of Revenues and Expenditures by Source - All Funds

#### Fiscal Year 2022 Budgeted Expenditures