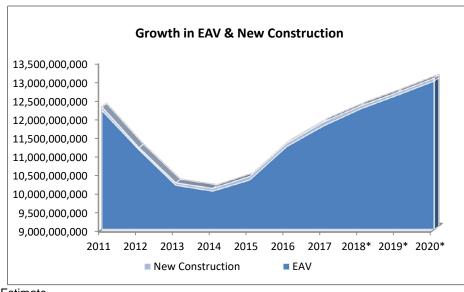

|  |  |  |

#### Current Board Policy EP3:3

Beginning in FY2005, a reserve of 3 months operating expenses was required. Prior to 2005 only 2 months of reserve was required.

In FY2009, the working capital reserve was increased to 4 months of operating expenses.

In FY2017, the working capital reserve was increased to 6 months of operating expenses

In FY2017, the Report Reserves were reduced due to the removal of the Academic Classroom Building from the project submittal to ICCB.

### **ELGIN COMMUNITY COLLEGE Historical Tax Levy Information**









<sup>\*</sup>Estimate

### **Tuition Rate History**

| Fiscal Year                         |                  | Tuition/Credit Hour | % Increase |
|-------------------------------------|------------------|---------------------|------------|
| FY 2022                             |                  |                     |            |
| general                             | \$123.00         | \$132.00            | 0.00%      |
| student activities                  | \$1.00           |                     |            |
| technology replacement and services | \$5.00           |                     |            |
| instructional equipment             | \$2.00           |                     |            |
| course management system            | \$1.00           |                     |