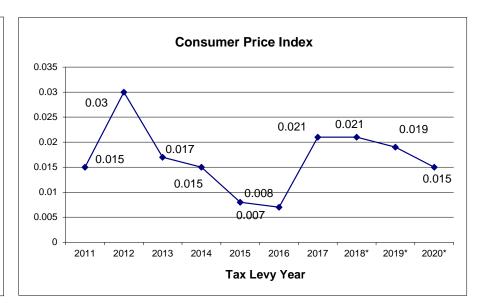

#### **Revenue Assumptions**

Tuition remained the same at \$132 per credit hour for the fourth year in a row.

The board approved property tax levy for 2020 was a no tax increase even though the Consumer Price Index (CPI) was 2.3% for the 2020 levy. The CPI for the 2021 tax levy is 1.4%. Fifty percent of each levy is budgeted as revenue in fiscal year 2022.