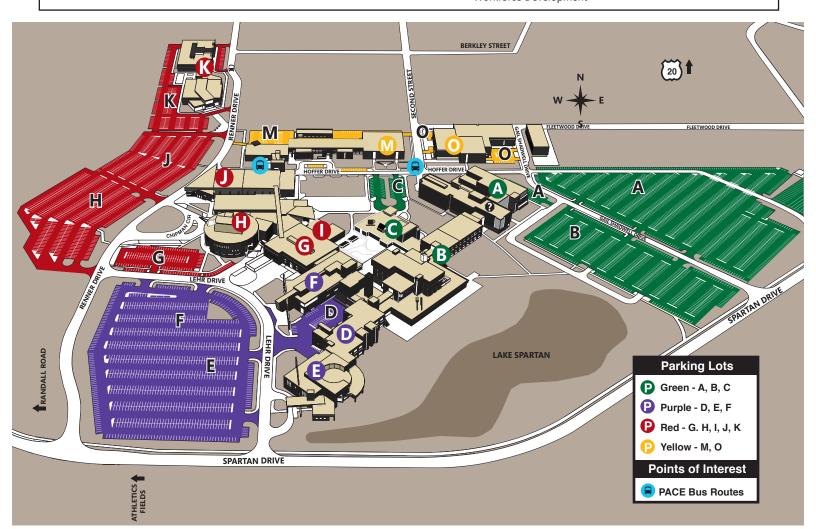

## CAMPUS MAP 1700 Spartan Drive, Elgin, IL 60123-7193

#### **Directory**

- **A** BUILDING
  - First Stop (Information Desk)
  - · Lost and Found
  - Main Entrance
- **B** BUILDING
  - · Academic & Transfer Advising
  - Admissions
  - Bookstore
  - Cafeteria/Student Lounges
  - Career Development Services
  - · Disability Services/ADA
  - Financial Aid & Scholarships
  - First Year Programs & Student Life
  - International Education & **Programs**
  - Records & Registration
  - Spartan Food Pantry
  - Student Accounts • Testing Center
  - TRiO
  - · Veterans Services
  - · Wellness Services

#### BUILDING

- Center for the Enhancement of Teaching & Learning (CETL)
- Distance Learning (D2L)
- Intensive English
- Library
- · Tutoring Center

#### BUILDING

- · Print Shop/Copy Center
- ECC Police

#### **BUILDING**

- Dining Rooms
- Facilities Rental
- Seigle Auditorium
- Strategic Partnerships & **Experiential Learning**

#### BUILDING

• Student Computer Lab

#### BUILDING

- College Transitions & Secondary Partnerships
- Spartan Auditorium

#### **BUILDING**

- · Blizzard Theatre
- Box Office
- · Safety-Kleen Gallery One
- SecondSpace Theatre

#### **BUILDING**

- · Culinary Arts Retail Store
- Spartan Terrace Restaurant

#### BUILDING

- Athletics
- · Fitness Center
- Gymnasium
- Walking Track

#### **R** BUILDING

- · Adult Basic Education Center (ABEC)
- Continuing Education/Corporate Training
- English as a Second Language (ESL)
- High School Equivalency/GED®
- TRiO/Upward Bound
- · Workforce Development